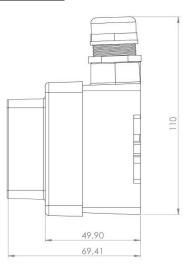

Box IK08, aluminum, shield frame for good impact protection.

Box painted with markets best UV and corrosion protection, RAL-7035

Different penetrations, PG 16 and for different cables, 10-14mm.

Suitable against: acid, oil, alcal...