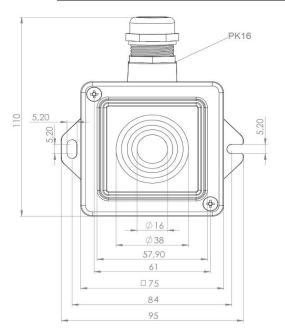

Box IK08, aluminum, shield frame for good impact protection.

Box painted with markets best UV and corrosion protection, RAL-7035

Different penetrations, PG 16 and for different cables, 10-14mm.

Suitable against: acid, oil, alcal...