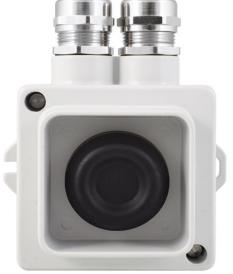

## Heavy Duty Push Button for very demanding areas in Industry

Waterproof Push Button with protection IP67/68/69K Industries heavy areas; car wash, washing room, harbour, ship decks, rough areas **Black button as standard**, NO+NC, 2NO and 2NC models. Red or Green available. Temperatures -25 to +70 C.

Box IK08, aluminum, shield frame for good impact protection.

Box painted with markets best UV and corrosion protection, RAL-7035

Different penetrations, PG 16 and for different cables, 10-14mm.

Suitable against: acid, oil, alcal...