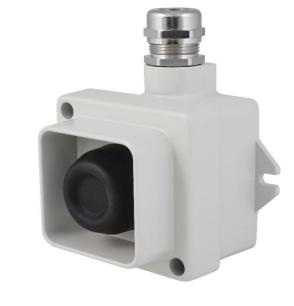

## Heavy Duty Push Button for very demanding areas in Industry

Waterproof Push Button with protection IP67/68/69K Industries heavy areas; car wash, washing room, harbour, ship decks, rough areas **Black button as standard**, NO+NC, 2NO and 2NC models. Red or Green available. Temperatures -25 to +70 C.

Box IK08, aluminum, shield frame for good impact protection.

Box painted with markets best UV and corrosion protection, RAL-7035

Different penetrations, PG 16 and for different cables, 10-14mm.

Suitable against: acid, oil, alcal...