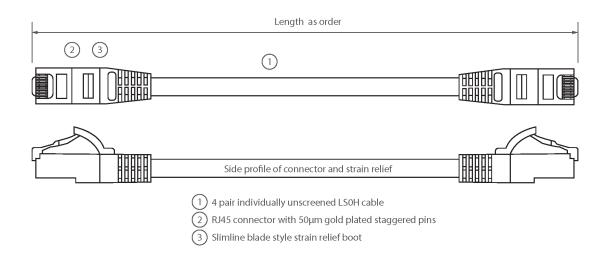

#### **Product drawing**

Item Code: 100-316

- X Cat6 compliant
- Blade style "slimline" moulded strain relief boot with clip protector
- X LSOH outer sheath
- X Individually packaged
- X "Stepped" RJ45 connector pins
- X T568B wiring
- X CIBSE TM65 Embodied Carbon: 0.218 kg CO2e

Item Code: 100-316

| Cable construction | 1x4 |
|--------------------|-----|
| AWG-size           | 24  |
| Pin assignment     | 1:1 |