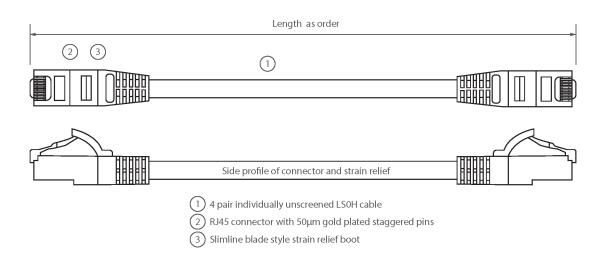

#### **Product drawing**

Item Code: 100-360

- X Cat6 compliant
- X Blade style "slimline" moulded strain relief boot with clip protector
- X LSOH outer sheath
- X Individually packaged
- X "Stepped" RJ45 connector pins
- X T568B wiring
- X CIBSE TM65 Embodied Carbon: 0.218 kg CO2e

Item Code: 100-360

| Cable construction | 1x4 |
|--------------------|-----|
| AWG-size           | 24  |
| Pin assignment     | 1:1 |