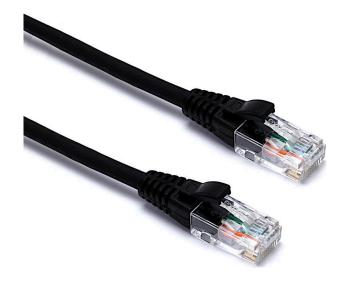

Item Code: 100-360

- X Cat6 compliant
- X Blade style "slimline" moulded strain relief boot with clip protector
- X LSOH outer sheath
- X Individually packaged
- X "Stepped" RJ45 connector pins
- X T568B wiring
- X CIBSE TM65 Embodied Carbon: 0.218 kg CO2e

#### **Product Overview**

Excel Category 6 U/UTP patch leads are manufactured and tested to ISO 11801, EN 50173 & TIA/EIA 568 requirements for patch cord assemblies and provide optimum performance levels for structured cabling installations.

#### **Product Specifications**

| <u> </u>                       |            |
|--------------------------------|------------|
| Feature                        | Values     |
| Cable type                     | U/UTP      |
| Category                       | 6          |
| Length                         | 2 m        |
| Type of connector connection 1 | RJ45 8(8)  |
| Type of connector connection 2 | RJ45 8(8)  |
| Outer sheath colour            | Black      |
| Strain relief boot             | Moulded-on |
| Lockable                       | no         |
| Strain relief boot colour      | Black      |
| Flame retardant version        | yes        |