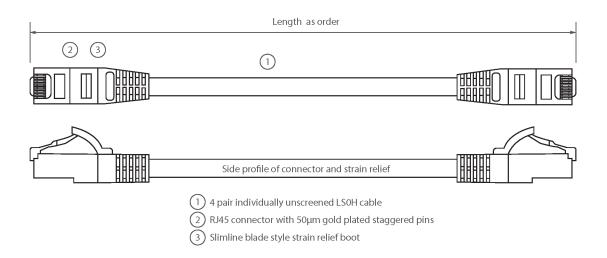

cabling installations.

#### **Product Specifications**

| Feature                        | Values     |
|--------------------------------|------------|
| Cable type                     | U/UTP      |
| Category                       | 6          |
| Length                         | 20 m       |
| Type of connector connection 1 | RJ45 8(8)  |
| Type of connector connection 2 | RJ45 8(8)  |
| Outer sheath colour            | Grey       |
| Strain relief boot             | Moulded-on |
| Lockable                       | no         |
| Strain relief boot colour      | Grey       |
| Flame retardant version        | yes        |

Item Code: 100-337



| Cable construction | 1x4 |
|--------------------|-----|
| AWG-size           | 24  |
| Pin assignment     | 1:1 |

#### **Product drawing**



#### **Standards**

| Applicable standard            | Detail                                                                                                                                                                                                             |
|--------------------------------|--------------------------------------------------------------------------------------------------------------------------------------------------------------------------------------------------------------------|
| ISO/IEC 11801-1:2017           | Information technology - Generic cabling for customer premises: Part 1 General Requirements                                                                                                                        |
| EN 50173-1:2018                |