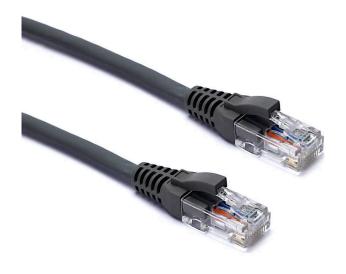

Item Code: 100-337

- X Cat6 compliant
- X Backward compatible
- X Independently verified
- X Choice of colours and lengths
- X Blade style "slimline" moulded strain relief boot with clip protector
- X LS0H outer sheath
- X Individually packaged

#### **Product Overview**

Excel Category 6 U/UTP patch leads are manufactured and tested to ISO 11801, EN 50173 & TIA/EIA 568 requirements for patch cord assemblies and provide optimum performance levels for structured cabling installations.

#### **Product Specifications**

| Feature                        | Values     |
|--------------------------------|------------|
| Cable type                     | U/UTP      |
| Category                       | 6          |
| Length                         | 20 m       |
| Type of connector connection 1 | RJ45 8(8)  |
| Type of connector connection 2 | RJ45 8(8)  |
| Outer sheath colour            | Grey       |
| Strain relief boot             | Moulded-on |
| Lockable                       | no         |
| Strain relief boot colour      | Grey       |
| Flame retardant version        | yes        |