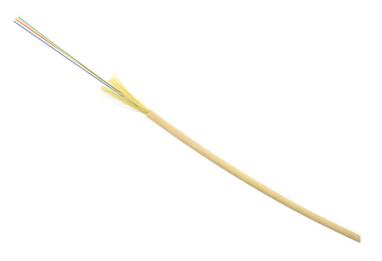

## 4 fibers Drop cable I/O G657A.2 LSZH GGM FO4BG657LST

Gigamedia drop cables are intended for FTTx deployments.

Their UV stable LSZH outer jacket allows indoor and/or outdoor installation.

Thanks to their conception, and the G657A.2 fibres used, they are suitable for the most constraining installations, and can be stapled or run onto door frames.

- 4 fibres
- 250 µm fibres
- G657A.2 singlemode fibre (bend insensitive)
- Reinforced with aramid yarns
- UV stable LSZH outer jacket
- Bending radius:
  - Short term: 12 mm
  - o Permanent: 23 mm
- Crush resistance: 500 N/dm
- Tensile strength: 500 N (during installation)
- Outer diameter : 3 mm ± 0,3
- White (RAL 1014) outer jacket
- Weight: 10 kg/km
- Temperature range:
  - Installation: + 5 °C to + 40 °C
  - o Operating: 20 °C to + 60 °C