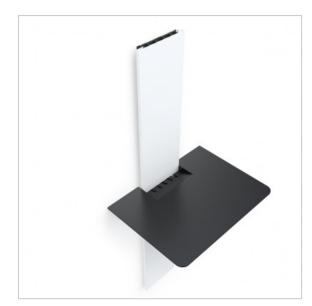

## FLAK 800+ Réf: 035450

Cable cover with docking shelf for a portable device

## Docking shelf: Screw-in (wall screws included) For a PC/Tablet up to 14 inches Steel, black epoxy paint finish

## Cover:

Screw-in (wall screws included)
Extra thin (17 mm)
Compatible with all ERARD mounts
Front panel is clipped on by simple pressure
5 central cable passages
2 side cable passages
Several cable covers can be assembled together
Can be combined with FLAK 1100
PVC Front panel is anti-UV treated
Can be cut to the desired length
Can be painted