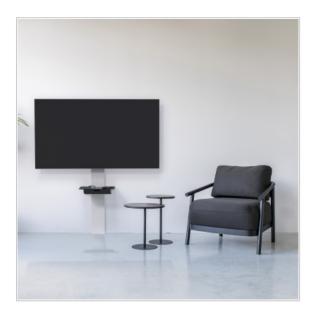

## FLAK 800+ Réf: 035450

Cable cover with docking shelf for a portable device

## **TECHNICAL SPECIFICATIONS**

| Max weight                      | 5 kg                                              |
|---------------------------------|---------------------------------------------------|
| Color                           | Black + White                                     |
| Material                        | Steel (docking shelf) / PVC plastic (cable cover) |
| Cable Management                | Yes                                               |
| Screw set wall / mount supplied | Yes for full wall materials                       |
| Persons for assembly            | 1                                                 |
| Installation time               | 10