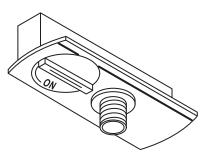

## 1-circuit Pendant adapter

## **Product information**

- Pendant adapter with relief
- Mechanical load 2 kg
- With their minimalist and stylish design, the tracks are the perfect solution for lamps whether it is pendants or track spots
- They are compatible with many systems, both available and earlierThey are mounted easily and quickly on the wall or ceiling using the
- pre-drilled screw holesThe tracks and accessories are available in the colors Nordic White
- The tracks and accessories are available in the colors Nordic White and Matt black