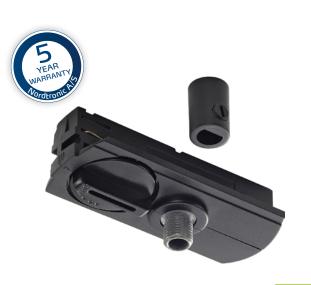

## 1-circuit Pendant adapter

## **Product information**

- Pendant adapter with relief
- Mechanical load 2 kg
- With their minimalist and stylish design, the tracks are the perfect solution for lamps whether it is pendants or track spots
- They are compatible with many systems, both available and earlierThey are mounted easily and quickly on the wall or ceiling using the
- pre-drilled screw holesThe tracks and accessories are available in the colors Nordic White
- The tracks and accessories are available in the colors Nordic White and Matt black