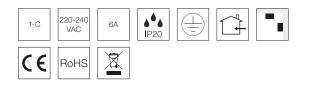

## **Technical data**

| 220-240 VAC 50 Hz  |
|--------------------|
| 6A                 |
| 8.2 cm             |
| 3.5 cm             |
| 4.2 cm             |
| 2 kg               |
| IP20               |
| Class I            |
| Aluminium, plastic |
| Indoor             |
| 5 years            |
| CE                 |
|                    |