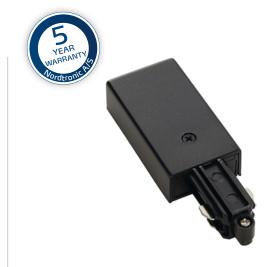

## Feed-in, earth on left side

- Cable relief included
- With their minimalist and stylish design, the tracks are the perfect solution for lamps whether it is pendants or track spots
- They are compatible with many systems, both available and earlier
- They are mounted easily and quickly on the wall or ceiling using the pre-drilled screw holes
- The tracks and accessories are available in the colors Nordic White and Matt black