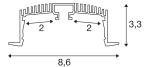

## **TECHNICAL DATA**

| Item no.            | 1004906                   |
|---------------------|---------------------------|
| IP Code             | IP 20                     |
| Assembly            | Recessed                  |
| Assembly details    | Ceiling,Ceiling with Acc. |
| Color               | white                     |
| Length              | 150 cm                    |
| Width               | 8.6 cm                    |
| Height              | 3.3 cm                    |
| Net weight          | 1.487 kg                  |
| Gross weight        | 1.712 kg                  |
| Installation length | 150 cm                    |
| Installation width  | 7.5 cm                    |
| Installation depth  | 80 cm                     |
| BIG WHITE Page      | 747                       |
|                     | -                         |