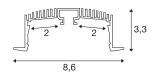

## **TECHNICAL DATA**

| Item no.            | 1004908                   |
|---------------------|---------------------------|
| IP Code             | IP 20                     |
| Assembly            | Recessed                  |
| Assembly details    | Ceiling,Ceiling with Acc. |
| Color               | white                     |
| Length              | 300 cm                    |
| Width               | 8.6 cm                    |
| Height              | 3.3 cm                    |
| Net weight          | 3.016 kg                  |
| Gross weight        | 3.438 kg                  |
| Installation length | 300 cm                    |
| Installation width  | 7.5 cm                    |
| Installation depth  | 80 cm                     |
| BIG WHITE Page      | 747                       |
|                     |                           |