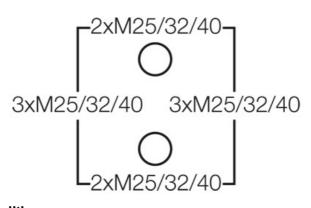

#### KF 1600 G

- without terminals
- with two cable entries M 32 from the rear side
- cable entries via knockouts, order AKM separately (see cable entry systems LES)
- "weatherproof" resistant to weather influences (UV due to solar radiation, protected against rainwater, temperature resistant, impact resistant, etc.)
- saltwater-proof
- "offshore applications"
- lid fasteners sealable without accessories
- · external brackets for wall fixing included
- colour: grey, RAL 7035