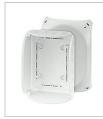

#### KF 1600 G

- without terminals
- with two cable entries M 32 from the rear side
- cable entries via knockouts, order AKM separately (see cable entry systems LES)
- "weatherproof" resistant to weather influences (UV due to solar radiation, protected against rainwater, temperature resistant, impact resistant, etc.)
- saltwater-proof
- "offshore applications"
- lid fasteners sealable without accessories
- · external brackets for wall fixing included
- colour: grey, RAL 7035