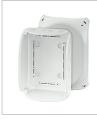

# "Weatherproof" for outdoor installation

#### KF 1600 G

- without terminals
- with two cable entries M 32 from the rear side
- cable entries via knockouts, order AKM separately (see cable entry systems LES)
- "weatherproof" resistant to weather influences (UV due to solar radiation, protected against rainwater, temperature resistant, impact resistant, etc.)
- saltwater-proof
- "offshore applications"
- lid fasteners sealable without accessories
- · external brackets for wall fixing included
- colour: grey, RAL 7035