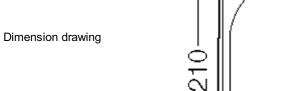

|
| depth                    | 92 mm                                                                                                                                 |
| weight                   | 0,414 kg                                                                                                                              |
| in accordance with       | IEC 60670-22                                                                                                                          |
| in accordance with       | DNV GL - Certificate No: TAE00000EE                                                                                                   |

#### **Drawings**







# PASSION FOR POWER.

#### "Weatherproof" for outdoor installation



#### **KF 1600 G**







Page 2 of 3





Detail mass



Box walls



# Operating and ambient conditions

| Operating and ambient conditions                         |                                                                                                                                                                                                                                                                                                                          |
|----------------------------------------------------------|-------------------------------------------------------------------------------------------------------------------------------------------------------------------------------------