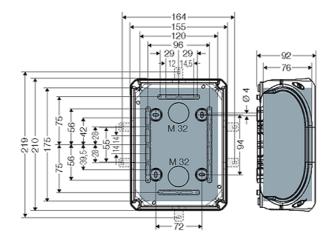

#### **Drawings**

#### **KF 1600 G**

Page 2 of 3

Detail mass

Box walls

| rated insulation voltage | $U_i = 1000 \text{ V a.c./d.c.}$                                                                                                      |
|--------------------------|---------------------------------------------------------------------------------------------------------------------------------------|
| material                 | PC-GFS (polycarbonate)                                                                                                                |
| degree of protection     | IP 66 / IP 67 / IP 69 IP 67, temporary submersion IP 69, water pressure max. 100 bar, water temperature max. 80 °C, distance ≥ 0.15 m |
| mounting width           | 175 mm                                                                                                                                |
| mounting height          | 120 mm                                                                                                                                |
| max. installation depth  | 76 mm                                                                                                                                 |
| width                    | 210 mm                                                                                                                                |
| height                   | 155 mm                                                                                                                                |
| depth                    | 92 mm                                                                                                                                 |
| weight                   | 0,414 kg                                                                                                                              |
| in accordance with       | IEC 60670-22                                                                                                                          |
| in accordance with       | DNV GL - Certificate No: TAE00000EE                                                                                                   |