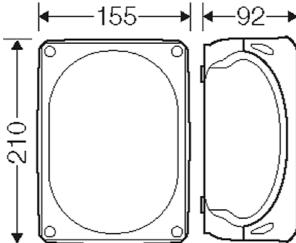

| rated insulation voltage | $U_i = 1000 \text{ V a.c./d.c.}$                                                                                                      |
|--------------------------|---------------------------------------------------------------------------------------------------------------------------------------|
| material                 | PC-GFS (polycarbonate)                                                                                                                |
| degree of protection     | IP 66 / IP 67 / IP 69 IP 67, temporary submersion IP 69, water pressure max. 100 bar, water temperature max. 80 °C, distance ≥ 0.15 m |
| mounting width           | 175 mm                                                                                                                                |
| mounting height          | 120 mm                                                                                                                                |
| max. installation depth  | 76 mm                                                                                                                                 |
| width                    | 210 mm                                                                                                                                |
| height                   | 155 mm                                                                                                                                |
| depth                    | 92 mm                                                                                                                                 |
| weight                   | 0,414 kg                                                                                                                              |
| in accordance with       | IEC 60670-22                                                                                                                          |
| in accordance with       | DNV GL - Certificate No: TAE00000EE                                                                                                   |