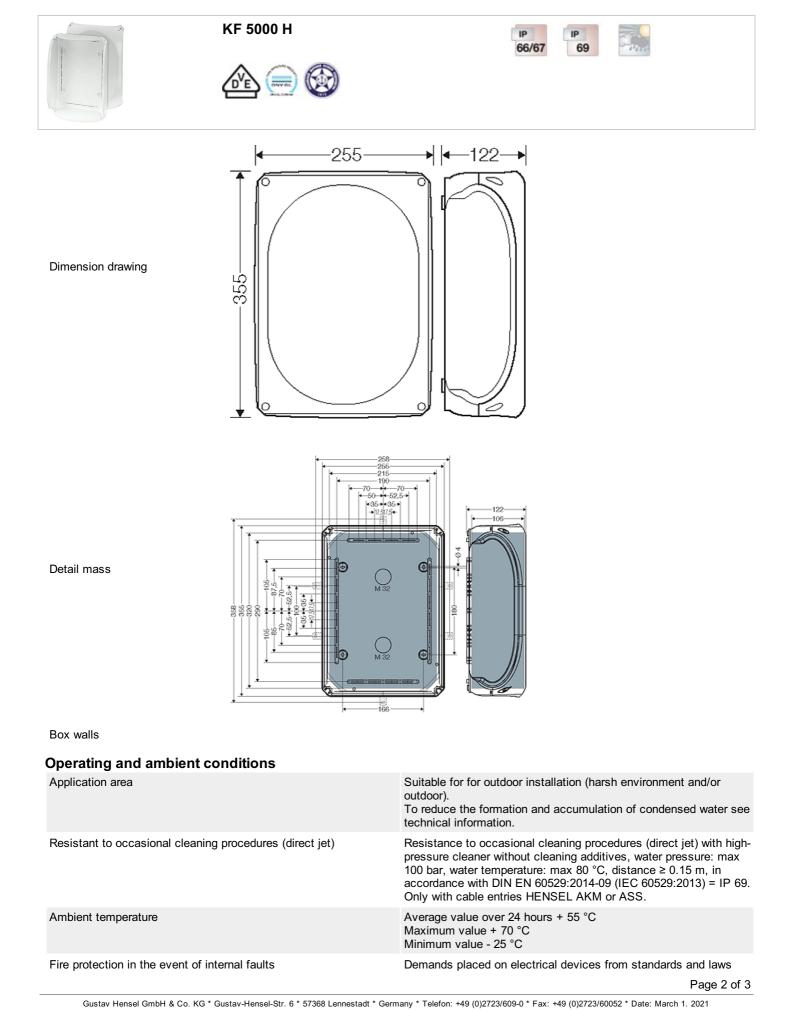

| wall thickness of the bottom part | 3,2 mm                                                                                                                                         |
|-----------------------------------|------------------------------------------------------------------------------------------------------------------------------------------------|
| rated insulation voltage          | U <sub>i</sub> = 1000 V a.c./d.c.                                                                                                              |
| material                          | PC-GFS (polycarbonate)                                                                                                                         |
| degree of protection              | IP 66 / IP 67 / IP 69<br>IP 67, temporary submersion<br>IP 69, water pressure max. 100 bar, water temperature max. 80<br>°C, distance ≥ 0.15 m |
| mounting width                    | 320 mm                                                                                                                                         |
| mounting height                   | 215 mm                                                                                                                                         |
| max. installation depth           | 106 mm                                                                                                                                         |
| width                             | 355 mm                                                                                                                                         |
| height                            | 255 mm                                                                                                                                         |
| depth                             | 122 mm                                                                                                                                         |
| weight                            | 1,374 kg                                                                                                                                       |
| in accordance with                | IEC 60670-22                                                                                                                                   |
| in accordance with                | DNV GL - Certificate No: TAE00000EE                                                                                                            |

Drawings