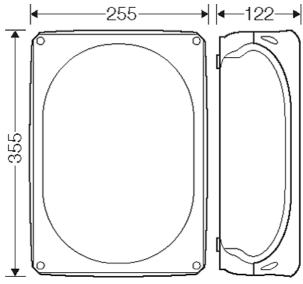

#### **Drawings**

## "Weatherproof" for outdoor installation, box walls without knockouts

Dimension drawing

Detail mass

Box walls