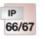

| wall thickness of the bottom part | 3,2 mm                                                                                                                                |
|-----------------------------------|---------------------------------------------------------------------------------------------------------------------------------------|
| rated insulation voltage          | U <sub>i</sub> = 1000 V a.c./d.c.                                                                                                     |
| material                          | PC-GFS (polycarbonate)                                                                                                                |
| degree of protection              | IP 66 / IP 67 / IP 69 IP 67, temporary submersion IP 69, water pressure max. 100 bar, water temperature max. 80 °C, distance ≥ 0.15 m |
| mounting width                    | 320 mm                                                                                                                                |
| mounting height                   | 215 mm                                                                                                                                |
| max. installation depth           | 106 mm                                                                                                                                |
| width                             | 355 mm                                                                                                                                |
| height                            | 255 mm                                                                                                                                |
| depth                             | 122 mm                                                                                                                                |
| weight                            | 1,385 kg                                                                                                                              |
| in accordance with                | IEC 60670-22                                                                                                                          |
| in accordance with                | DNV GL - Certificate No: TAE00000EE                                                                                                   |