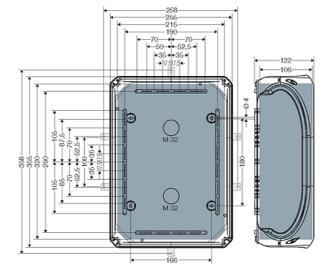

#### **Drawings**

## "Weatherproof" for outdoor installation, box walls without knockouts

Dimension drawing

Detail mass

Box walls