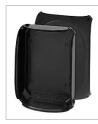

#### **KF 5000 C**

- without terminals
- box walls without knockouts
- wall surface can be drilled individually for cable entry max. M63
- with two cable entries M 32 from the rear side
- "weatherproof" resistant to weather influences (UV due to solar radiation, protected against rainwater, temperature resistant, impact resistant, etc.)
- saltwater-proof
- "offshore applications"
- lid fasteners sealable without accessories
- · external brackets for wall fixing included
- colour: black, RAL 9011