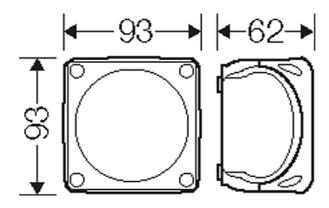

#### **Drawings**

# "Waterproof", for encapsulating

Detail mass

Box walls

| degree of protection           | IP 68 submersion up to 20 meter, 168 hours |
|--------------------------------|--------------------------------------------|
| rated insulation voltage       | U <sub>i</sub> = 690 V a.c./d.c.           |
| rated current:                 | 20 A                                       |
| material                       | PC-GFS (polycarbonate)                     |
| width                          | 93 mm                                      |
| height                         | 93 mm                                      |
| depth                          | 62 mm                                      |
| weight                         | 0,578 kg                                   |
| tightening torque for terminal | 0.5 Nm                                     |
| in accordance with             | EN 60670-1<br>DIN VDE V 0606-22-100        |