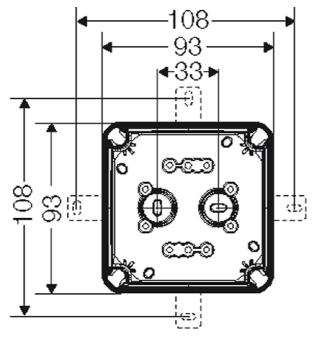

#### **Drawings**

# "Waterproof", for encapsulating

Detail mass

Box walls

| degree of protection           | IP 68 submersion up to 20 meter, 168 hours |
|--------------------------------|--------------------------------------------|
| rated insulation voltage       | U <sub>i</sub> = 690 V a.c./d.c.           |
| rated current:                 | 20 A                                       |
| material                       | PC-GFS (polycarbonate)                     |
| width                          | 93 mm                                      |
| height                         | 93 mm                                      |
| depth                          | 62 mm                                      |
| weight                         | 0,578 kg                                   |
| tightening torque for terminal | 0.5 Nm                                     |
| in accordance with             | EN 60670-1<br>DIN VDE V 0606-22-100        |