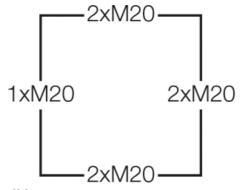

#### **WP 0202 B**

• 0.75-2.5 mm², Cu 3~

- · with terminals
- 5-pole per pole 8 x 0,75 mm<sup>2</sup> f, 6 x 1,5 mm<sup>2</sup> r / f, 4 x 2,5 mm<sup>2</sup> r / f, 2 x 4 mm<sup>2</sup> r / f
- cable entries via knockouts, order ASS separately (see cable entry systems LES)
- cable junction box for encapsulating
- for ground installation without live loads or in risk of condensation formation and ingress of liquids
- usable for heating cable / heating tape up to max. 70 °C surface temperature
- with sealing compound and sealing plug
- In case of re-installation or testing the sealing compound can be removed easily
- durability of sealing compound to processing ≥ 12 months at a storage temperature of 5 50 °C
- · external brackets for wall fixing included
- colour: black, RAL 9011