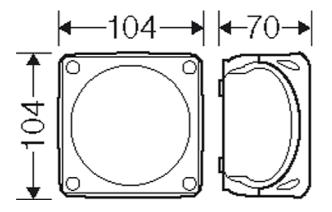

| degree of protection           | IP 68<br>submersion up to 20 meter, 168 hours |  |  |  |
|--------------------------------|-----------------------------------------------|--|--|--|
| rated insulation voltage       | $U_i = 690 V a.c./d.c.$                       |  |  |  |
| rated current:                 | 32 A                                          |  |  |  |
| material                       | PC-GFS (polycarbonate)                        |  |  |  |
| width                          | 104 mm                                        |  |  |  |
| height                         | 104 mm                                        |  |  |  |
| depth                          | 70 mm                                         |  |  |  |
| weight                         | 0,782 kg                                      |  |  |  |
| tightening torque for terminal | 0.7 Nm                                        |  |  |  |
| in accordance with             | EN 60670-1<br>DIN VDE V 0606-22-100           |  |  |  |

#### Drawings

Dimension drawing