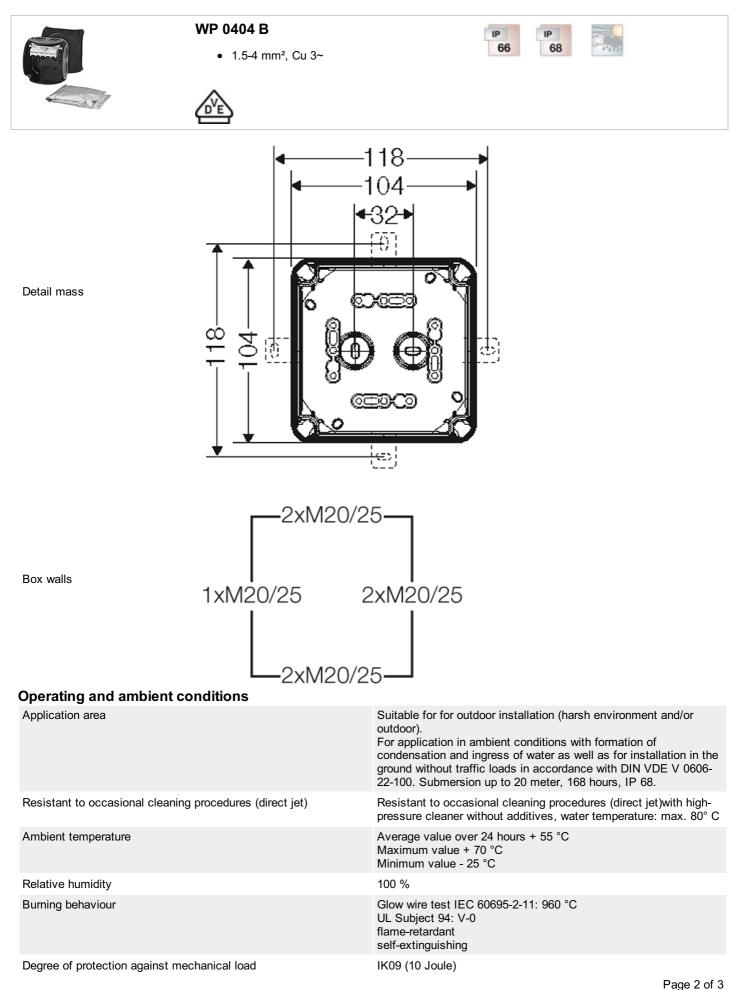

#### "Waterproof", for encapsulating

| WP 0404 B          | IP | IP |        |  |
|--------------------|----|----|--------|--|
| • 1.5-4 mm², Cu 3~ | 66 | 68 | - Here |  |
|                    |    |    |        |  |

- with terminals
- 5-pole per pole 8 x 1,5 mm<sup>2</sup> r / f, 6 x 2,5 mm<sup>2</sup> r / f, 4 x 4 mm<sup>2</sup> r / f, 2 x 6 mm<sup>2</sup> r / f
- cable entries via knockouts, order ASS separately (see cable entry systems LES)
- cable junction box for encapsulating
- · for ground installation without live loads or in risk of condensation formation and ingress of liquids
- usable for heating cable / heating tape up to max. 70 °C surface temperature
- · with sealing compound and sealing plug
- In case of re-installation or testing the sealing compound can be removed easily
- durability of sealing compound to processing ≥ 12 months at a storage temperature of 5 50 °C
- · external brackets for wall fixing included
- colour: black, RAL 9011

| degree of protection           | IP 68<br>submersion up to 20 meter, 168 hours |  |  |  |
|--------------------------------|-----------------------------------------------|--|--|--|
| rated insulation voltage       | $U_i = 690 V a.c./d.c.$                       |  |  |  |
| rated current:                 | 32 A                                          |  |  |  |
| material                       | PC-GFS (polycarbonate)                        |  |  |  |
| width                          | 104 mm                                        |  |  |  |
| height                         | 104 mm                                        |  |  |  |
| depth                          | 70 mm                                         |  |  |  |
| weight                         | 0,782 kg                                      |  |  |  |
| tightening torque for terminal | 0.7 Nm                                        |  |  |  |
| in accordance with             | EN 60670-1<br>DIN VDE V 0606-22-100           |  |  |  |