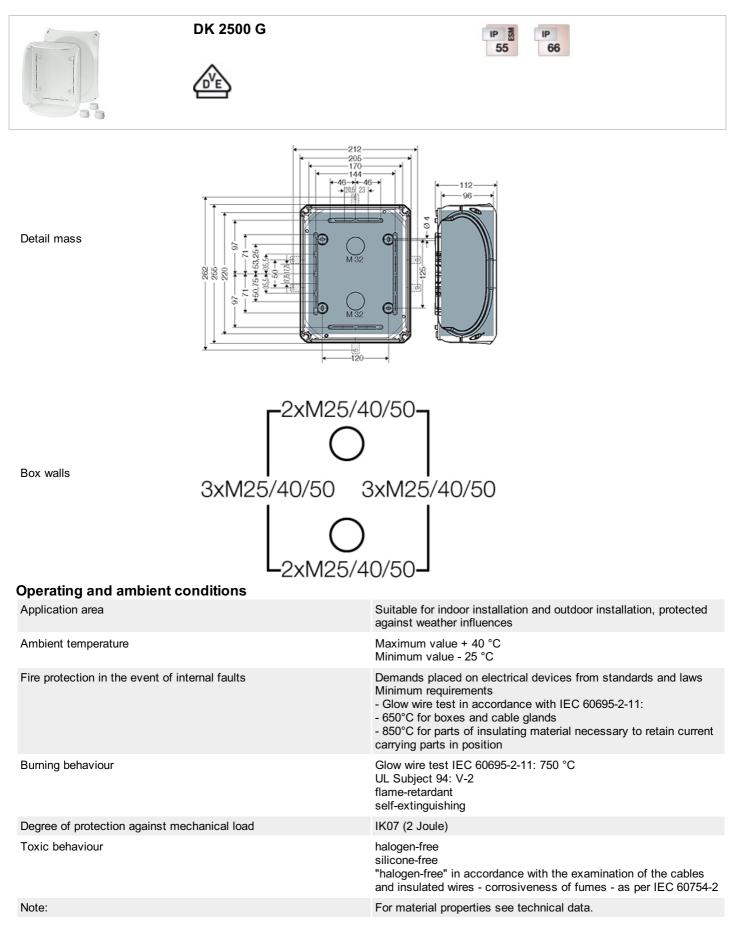

### With or without terminals

- without terminals
- included cable entry: 3 x ESM 40, sealing range Ø 17-30 mm
  with two cable entries M 32 from the rear side
- lid fasteners sealable without accessories
- external brackets for wall fixing included
- colour: grey, RAL 7035

| rated insulation voltage | $U_i = 1000 V a.c./d.c.$ |
|--------------------------|--------------------------|
| material                 | PC (Polycarbonate)       |
| degree of protection     | IP 55 (ESM)              |
| degree of protection     | IP 66 (AKM)              |
| mounting width           | 220 mm                   |
| mounting height          | 170 mm                   |
| max. installation depth  | 96 mm                    |
| width                    | 255 mm                   |
| height                   | 205 mm                   |
| depth                    | 112 mm                   |
| weight                   | 0,671 kg                 |
| in accordance with       | IEC 60670-22             |