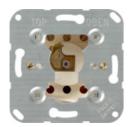

## Key switch insert 10 A 250 V~ for all DIN profile semi-cylinders

**GIRA** Data sheet

| Specifica | ation                              | Order No. | Packing unit | £/piece<br>without VAT | PS | EAN           |
|-----------|------------------------------------|-----------|--------------|------------------------|----|---------------|
|           | Switch, 2-pole (also group switch) | 0144 00   | 1/5          | 50.36                  | 02 | 4010337144007 |

## **Technical data**

Installation depth: 40 mm

Connections

 $2 \times 2.5 \text{ mm}^2$ - maximum: - minimum: 2 x 1.5 mm<sup>2</sup>

## Notes

- Suitable for use as an auxiliary input for the blind controller insert with auxiliary input.
- For screw mounting only.

## Scope of supply

- The cylinder lock is not included in the scope of supply.