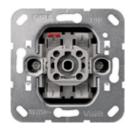

catalogue.gira.com

© Copyright by Gira Giersiepen GmbH & Co. KG All rights reserved

www.gira.com

Rocker button insert 10 AX 250 V~ NO contact, 1-pole with sep. signal contact

**GIRA** Data sheet

| Specification       |                                       | Order No. | Packing unit | £/piece<br>without VAT | PS | EAN           |
|---------------------|---------------------------------------|-----------|--------------|------------------------|----|---------------|
| NO co contac        | ontact, 1-pole with sep. signal<br>ct | 0152 00   | 10           | 11.65                  | 01 | 4010337152002 |
| Technical data      |                                       |           |              |                        |    |               |
| Installation depth: |                                       | 32 mm     |              |                        |    |               |

2.5 mm<sup>2</sup>

## Notes

Connections

- Can also be connected with illumination.

- for rigid and flexible conductors up to: