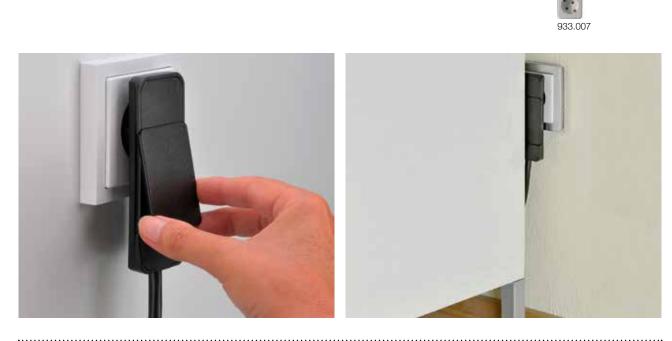

## FLAT PLUG power strip

- Without lever and/or ejection mechanism
- Components VDE-approved

Further versions of **SMART PLUG** and **FLAT PLUG** can be found on page 62, 78 and 83.

Pictograms and their meanings can be found on page 339. www.bachmann.com **37** 