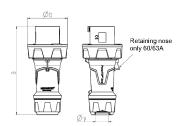

## Drawing

| Drawing               | Amp.      |     | 63  |     | 1           | 125         |     |
|-----------------------|-----------|-----|-----|-----|-------------|-------------|-----|
| 2 MB 225              | Poles     | 3   | 4   | 5   | 3           | 4           | 5   |
| Dim. in mm            | a         | 250 | 250 | 250 | 290         | 290         | 290 |
|                       | b         | 114 | 114 | 114 | 130         | 130         | 130 |
|                       | у         | 36  | 36  | 36  | 49          | 49          | 49  |
|                       |           |     |     |     |             |             |     |
| Terminal for co       | nd. cross | 6   |     | 6   | 25          | 25          | 25  |
| section (mm²) minmax. |           | —16 | —16 | —16 | <b>—</b> 50 | <b>—</b> 50 | —50 |