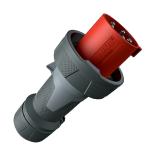

## Plug PowerTOP® Xtra

Part no. 13225

- screw terminals
- rubberised grip area
- frame terminals
- highly heat resistant contact carrier
- nickel plated contacts
- cable gland and sealing
- strain relief and protection against kinking
- enclosure with thread lock
- two safety slides