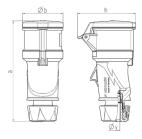

## Drawing

| Drawing                  | Amp.  | 16   |      | 32  |
|--------------------------|-------|------|------|-----|
| 3 MB 79                  | Poles | 3    | 5    | 5   |
| Dim. in mm               | а     | 165  | 174  | 209 |
|                          | b     | 55   | 69   | 80  |
|                          | h     | 72   | 98   | 108 |
|                          | у     | 14.5 | 16   | 22  |
| Terminal for cond. cross |       | 1    | 1    | 2.5 |
| section (mm²) minmax.    |       | -2.5 | —2.5 | 6   |