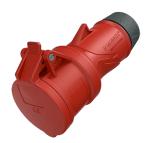

## **Connector PowerTOP® Xtra with ErgoCONTACT**

Part no. 14506

- screw terminals ErgoCONTACT
- X-CONTACT
- ergonomic enclosure design with nubbed grip areas
- rubberised cable gland with sealing
- strain relief and protection against kinking
- thread lock and safety slid
- area for self-adhesive labels

## **Technical specifications**

| Ampere                    | 16 A                          |
|---------------------------|-------------------------------|
| Poles                     | 4 p                           |
| Voltage                   | 400 V                         |
| Clock position            | 6 h                           |
| Hertz                     | 50-60 Hz                      |
| Connection technology     | Screw terminals, ErgoCONTACT® |
| Contact                   | X-CONTACT®                    |
| Protection type           | IP 54                         |
| Declaration of Conformity | EAC                           |