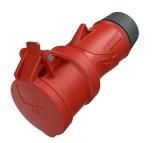

## **Connector PowerTOP® Xtra with ErgoCONTACT**

Part no. 14516

- screw terminals ErgoCONTACT
- X-CONTACT
- ergonomic enclosure design with nubbed grip areas
- rubberised cable gland with sealing
- strain relief and protection against kinking
- thread lock and safety slid
- area for self-adhesive labels