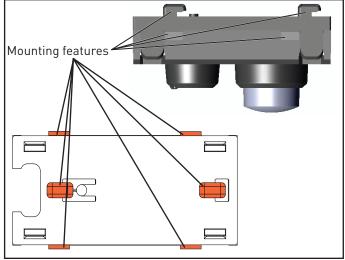

### **Key Features**

- Small and inconspicuous, it does not change the appearance of the luminaire.
- Provided with mounting features that can be snapped into sheet metal: two on each long side, and two on the rear.
- Part of the ActiveAhead self-learning wireless lighting control solution.