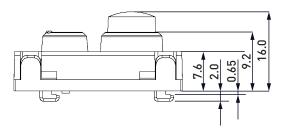

### **Technical Data**

| <b>Connections</b><br>ActiveAhead/<br>Active+: | Flexible cable terminated with a four-<br>way, 2 mm keyed connector<br>Note: If the sensor is connected to non-<br>SELV control gear, the luminaire must<br>be Class I. | Operating conditions<br>Ambient temperature: | –20 °C to +50 °C<br>Note: The temperature difference<br>between the detection target and<br>the background must be at least<br>4 °C. |
|------------------------------------------------|-------------------------------------------------------------------------------------------------------------------------------------------------------------------------|----------------------------------------------|--------------------------------------------------------------------------------------------------------------------------------------|
| Mechanical data                                |                                                                                                                                                                         | Relative humidity:                           | Max. 85 %, noncondensing                                                                                                             |
| Dimensions:                                    | 32.4 mm × 15.5 mm × 18 mm                                                                                                                                               | Storage temperature:                         | -20 °C to +70 °C                                                                                                                     |
| Material (casing)                              | : Fire-retardant PC/ABS blend.                                                                                                                                          | Illuminance:                                 | 5 lx to 5000 lx                                                                                                                      |
| Colour:                                        | Black (RAL 9006): Order code 3021B<br>White (RAL 9003): Order code 3021                                                                                                 | Conformity and standards                     |                                                                                                                                      |
|                                                |                                                                                                                                                                         | EMC emission:                                | EN 55015                                                                                                                             |
| IP code:                                       | IP30                                                                                                                                                                    | EMC immunity:                                | EN 61547                                                                                                                             |
| Weight:                                        | 22 g                                                                                                                                                                    | Safety:                                      | EN 61347-2-11                                                                                                                        |
|                                                |                                                                                                                                                                         | Environment:                                 | Complies with RoHS directive.                                                                                                        |
|                                                |                                                                                                                                                                         | Cable Information                            |                                                                                                                                      |