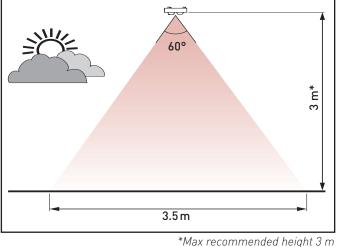

#### Presence Detector - Passive infrared (PIR)

\*Max recommended height 4 m

Helvar

# Detection pattern at floor level for 2.5 meters mounting height