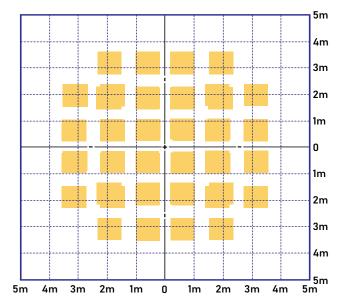

#### Presence Detector - Passive infrared (PIR)

\*Max recommended height 4 m

Helvar

# Detection pattern at floor level for 2.5 meters mounting height