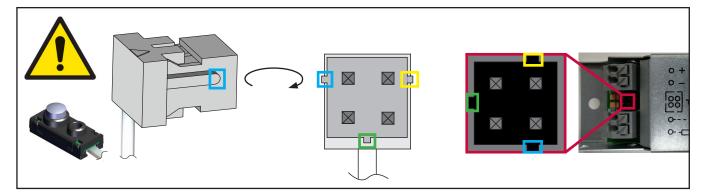

The Active+ Sence plugs into an ActiveAhead Control Unit or in the Active+ usage to an Active+ LED driver.

If the sensor is connected to non-SELV control gear, the luminaire must be Class I.

### **Technical Data**

| <b>Connections</b><br>ActiveAhead/<br>Active+: | Flexible cable terminated with a four-<br>way, 2 mm keyed connector<br>Note: If the sensor is connected to non-<br>SELV control gear, the luminaire must<br>be Class I. | Operating conditions<br>Ambient temperature: | –20 °C to +50 °C<br>Note: The temperature difference<br>between the detection target and<br>the background must be at least<br>4 °C. |
|------------------------------------------------|-------------------------------------------------------------------------------------------------------------------------------------------------------------------------|----------------------------------------------|--------------------------------------------------------------------------------------------------------------------------------------|
| Mechanical data                                |                                                                                                                                                                         | Relative humidity:                           | Max. 85 %, noncondensing                                                                                                             |
| Dimensions:                                    | 32.4 mm × 15.5 mm × 18 mm                                                                                                                                               | Storage temperature:                         | -20 °C to +70 °C                                                                                                                     |
| Material (casing)                              | : Fire-retardant PC/ABS blend.                                                                                                                                          | Illuminance:                                 | 5 lx to 5000 lx                                                                                                                      |
| Colour:                                        | Black (RAL 9006): Order code 3021B<br>White (RAL 9003): Order code 3021                                                                                                 | Conformity and standards                     |                                                                                                                                      |
|                                                |                                                                                                                                                                         | EMC emission:                                | EN 55015                                                                                                                             |
| IP code:                                       | IP30                                                                                                                                                                    | EMC immunity:                                | EN 61547                                                                                                                             |
| Weight:                                        | 22 g                                                                                                                                                                    | Safety:                                      | EN 61347-2-11                                                                                                                        |
|                                                |                                                                                                                                                                         | Environment:                                 | Complies with RoHS directive.                                                                                                        |
|                                                |                                                                                                                                                                         | Cable Information                            |                                                                                                                                      |