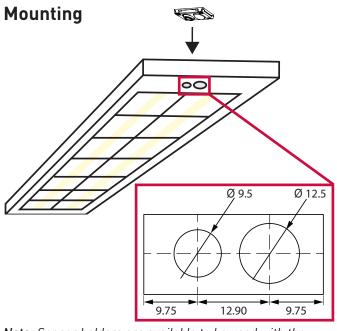

Order Code: 3021015 Order Code: 302101 Order Code: 3021016

Length: 30cm, Colour: White Length: 80cm, Colour: White Length: 150cm, Colour: White

Dimensions (mm)

**Note:** Sensor holders are available to be used with the Active+ Sense:

5691 - ActiveAhead Sense Rectangular Sensor holder 5692 - ActiveAhead Sense Circular Sensor holder