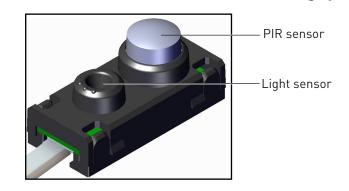

## Active+ Sense (3021, 302101) Datasheet

The Active+ Sense is a small luminaire-based sensor that combines a light sensor for constant light control and a passive infrared movement detector.

This sensor can be used on the self-learning smart wireless lighting control solution ActiveAhead as well as on intelligent luminaire control solution Active+.