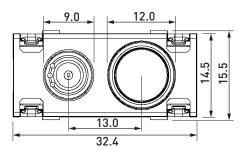

### **Technical Data**

| <b>Connections</b><br>ActiveAhead/<br>Active+: | Flexible cable terminated with a four-<br>way, 2 mm keyed connector<br>Note: If the sensor is connected to non-<br>SELV control gear, the luminaire must<br>be Class I. | Operating conditions<br>Ambient temperature: | –20 °C to +50 °C<br>Note: The temperature difference<br>between the detection target and<br>the background must be at least<br>4 °C. |
|------------------------------------------------|-------------------------------------------------------------------------------------------------------------------------------------------------------------------------|----------------------------------------------|--------------------------------------------------------------------------------------------------------------------------------------|
| Mechanical data                                |                                                                                                                                                                         | Relative humidity:                           | Max. 85 %, noncondensing                                                                                                             |
| Dimensions:                                    | 32.4 mm × 15.5 mm × 18 mm                                                                                                                                               | Storage temperature:                         | -20 °C to +70 °C                                                                                                                     |
| Material (casing)                              | : Fire-retardant PC/ABS blend.                                                                                                                                          | Illuminance:                                 | 5 lx to 5000 lx                                                                                                                      |
| Colour:                                        | Black (RAL 9006): Order code 3021B<br>White (RAL 9003): Order code 3021                                                                                                 | Conformity and standards                     |                                                                                                                                      |
|                                                |                                                                                                                                                                         | EMC emission:                                | EN 55015                                                                                                                             |
| IP code:                                       | IP30                                                                                                                                                                    | EMC immunity:                                | EN 61547                                                                                                                             |
| Weight:                                        | 22 g                                                                                                                                                                    | Safety:                                      | EN 61347-2-11                                                                                                                        |
|                                                |                                                                                                                                                                         | Environment:                                 | Complies with RoHS directive.                                                                                                        |
|                                                |                                                                                                                                                                         | Cable Information                            |                                                                                                                                      |