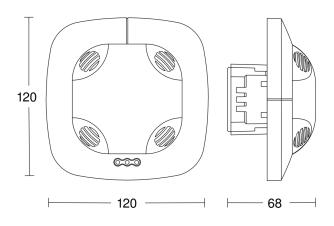

### **Dimension Drawing**

## **Technical specifications**

| Type                     | Presence detector                                                                                                                                                                         |
|--------------------------|-------------------------------------------------------------------------------------------------------------------------------------------------------------------------------------------|
| Dimensions (L x W x H)   | 68 x 120 x 120 mm                                                                                                                                                                         |
| Mains power supply       | 230 V / 50 – 60 Hz                                                                                                                                                                        |
| Sensor Technology        | Ultrasonic                                                                                                                                                                                |
| Application, place       | Indoors                                                                                                                                                                                   |
| Application, place, room | classroom, one-person office,<br>open-plan office, conference room /<br>meeting room, duty room, recreation<br>room, function room / ancillary room,<br>stairwell, WC / washroom, Indoors |
| Installation site        | ceiling                                                                                                                                                                                   |
| Installation             | Concealed wiring                                                                                                                                                                          |
| Electronic scalability   | Yes                                                                                                                                                                                       |
| Mechanical scalability   | No                                                                                                                                                                                        |
| Mounting height          | 2,50 – 3,50 m                                                                                                                                                                             |
| Optimum mounting height  | 2,8 m                                                                                                                                                                                     |
| Detection angle          | 360 °                                                                                                                                                                                     |
| Sneak-by guard           | Yes                                                                                                                                                                                       |
| Reach, radial            | Ø 10 m (79 m²)                                                                                                                                                                            |
| Reach, tangential        | Ø 10 m (79 m²)                                                                                                                                                                            |
| Reach, presence          | Ø 6 m (28 m²)                                                                                                                                                                             |
| Twilight setting TEACH   | Yes                                                                                                                                                                                       |