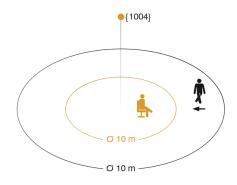

#### **Detection Zone**

Mögliche Montagehöhe: 2,50 m - 3,50 m Orange: Präsenz und tangential

Schwarz: radial

## **Technical specifications**

| Type                     | Presence detector                                                                                                                                                                         |
|--------------------------|-------------------------------------------------------------------------------------------------------------------------------------------------------------------------------------------|
| Dimensions (L x W x H)   | 68 x 120 x 120 mm                                                                                                                                                                         |
| Mains power supply       | 230 V / 50 – 60 Hz                                                                                                                                                                        |
| Sensor Technology        | Ultrasonic                                                                                                                                                                                |
| Application, place       | Indoors                                                                                                                                                                                   |
| Application, place, room | classroom, one-person office,<br>open-plan office, conference room /<br>meeting room, duty room, recreation<br>room, function room / ancillary room,<br>stairwell, WC / washroom, Indoors |
| Installation site        | ceiling                                                                                                                                                                                   |
| Installation             | Concealed wiring                                                                                                                                                                          |
| Electronic scalability   | Yes                                                                                                                                                                                       |
| Mechanical scalability   | No                                                                                                                                                                                        |
| Mounting height          | 2,50 – 3,50 m                                                                                                                                                                             |
| Optimum mounting height  | 2,8 m                                                                                                                                                                                     |
| Detection angle          | 360 °                                                                                                                                                                                     |
| Sneak-by guard           | Yes                                                                                                                                                                                       |
| Reach, radial            | Ø 10 m (79 m²)                                                                                                                                                                            |
| Reach, tangential        | Ø 10 m (79 m²)                                                                                                                                                                            |
| Reach, presence          | Ø 6 m (28 m²)                                                                                                                                                                             |
| Twilight setting TEACH   | Yes                                                                                                                                                                                       |