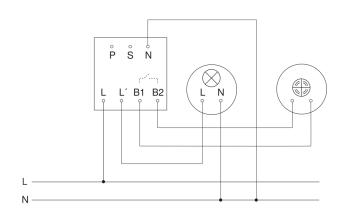

r's Warranty    | 5 years                                                                                       |
| Version                    | COM2                                                                                          |
| PU1, EAN                   | 4007841007942                                                                                 |

#### Presence detector - Professional Line

**US 360** 

COM2 EAN 4007841 007942



#### Accessories

| EAN 4007841 009151 | Remote control Smart Remote |
|--------------------|-----------------------------|
| EAN 4007841 559410 | Service remote control RC8  |

#### **Detection Zone**



Mögliche Montagehöhe: 2,50 m - 3,50 m Orange: Präsenz und tangential

Schwarz: radial

### **Dimension Drawing**



# Master circuit diagram



# Master/slave interconnection circuit diagram