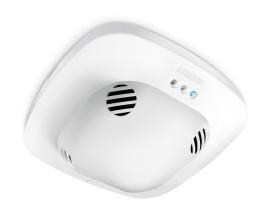

**US 360** 

COM2 EAN 4007841 007942

max. 2000 W

TEACH

### **Function description**

Detects without obstructions. 360° ultrasonic presence detector US 360, ideal for offices, conference rooms, store rooms and class rooms. 36 sq.m. presence detection zone, immune to obstacles, envelops objects as opposed to penetrating them, detection regardless of temperature, electronically adjustable reach, COM2 for switching light ON and OFF and well as for operating HVAC.

#### Presence detector - Professional Line

**US 360** 

COM2 EAN 4007841 007942