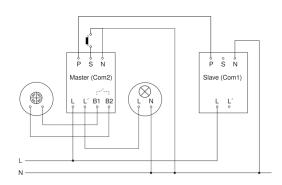

|
| Version                    | COM2                                                                                          |
| PU1, EAN                   | 4007841007942                                                                                 |

#### Presence detector - Professional Line

**US 360** 

COM2 EAN 4007841 007942



#### Accessories

| EAN 4007841 009151 | Remote control Smart Remote |
|--------------------|-----------------------------|
| EAN 4007841 559410 | Service remote control RC8  |

#### **Detection Zone**



Mögliche Montagehöhe: 2,50 m - 3,50 m Orange: Präsenz und tangential

Schwarz: radial

### **Dimension Drawing**



# Master circuit diagram



# Master/slave interconnection circuit diagram