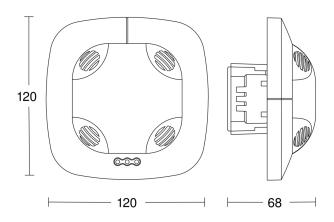

## **Dimension Drawing**

#### **Technical specifications**

| Presence detector                                                                                                            |
|------------------------------------------------------------------------------------------------------------------------------|
| 120 x 120 x 68 mm                                                                                                            |
| 230 V / 50 – 60 Hz                                                                                                           |
| Ultrasonic                                                                                                                   |
| Indoors                                                                                                                      |
| classroom, One-person office,<br>Open-plan office, conference room,<br>side room, stairwell, washroom, wc,<br>equipment room |
| ceiling                                                                                                                      |
| Concealed wiring                                                                                                             |
| Yes                                                                                                                          |
| No                                                                                                                           |
| 2,50 – 3,50 m                                                                                                                |
| 2,8 m                                                                                                                        |
| 360 °                                                                                                                        |
| Yes                                                                                                                          |
| Ø 10 m (79 m²)                                                                                                               |
| Ø 10 m (79 m²)                                                                                                               |
| Ø 6 m (28 m²)                                                                                                                |
|                                                                                                                              |