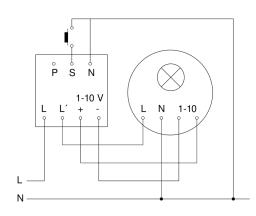

|
| Manufacturer's Warranty                      | 5 years                     |
| Version                                      | DIM                         |
| PU1, EAN                                     | 4007841007959               |
|                                              |                             |

#### Presence detector

**US 360** 

EAN 4007841 007959



#### **Accessories**

| EAN 4007841 009151 | Remote control Smart Remote |
|--------------------|-----------------------------|
| EAN 4007841 592806 | User remote control RC5     |
| EAN 4007841 559410 | Service remote control RC8  |

## **Detection Zone**



Mögliche Montagehöhe: 2,50 m – 3,50 m Orange: Präsenz und tangential

Schwarz: radial

## **Dimension Drawing**



## Master circuit diagram



## Master/slave interconnection circuit diagram