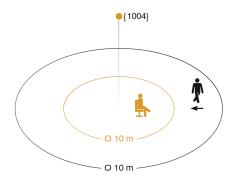

## **Detection Zone**

Mögliche Montagehöhe: 2,50 m – 3,50 m Orange: Präsenz und tangential

Schwarz: radial

#### **Technical specifications**

| Presence detector                                                                                                            |
|------------------------------------------------------------------------------------------------------------------------------|
| 120 x 120 x 68 mm                                                                                                            |
| 230 V / 50 – 60 Hz                                                                                                           |
| Ultrasonic                                                                                                                   |
| Indoors                                                                                                                      |
| classroom, One-person office,<br>Open-plan office, conference room,<br>side room, stairwell, washroom, wc,<br>equipment room |
| ceiling                                                                                                                      |
| Concealed wiring                                                                                                             |
| Yes                                                                                                                          |
| No                                                                                                                           |
| 2,50 – 3,50 m                                                                                                                |
| 2,8 m                                                                                                                        |
| 360 °                                                                                                                        |
| Yes                                                                                                                          |
| Ø 10 m (79 m²)                                                                                                               |
| Ø 10 m (79 m²)                                                                                                               |
| Ø 6 m (28 m²)                                                                                                                |
|                                                                                                                              |