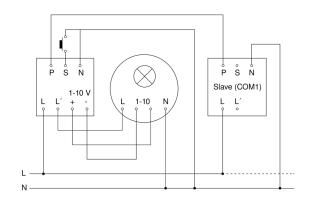

| 5 years                     |
| Version                                      | DIM                         |
| PU1, EAN                                     | 4007841007959               |
|                                              |                             |

#### Presence detector

**US 360** 

EAN 4007841 007959



#### **Accessories**

| EAN 4007841 009151 | Remote control Smart Remote |
|--------------------|-----------------------------|
| EAN 4007841 592806 | User remote control RC5     |
| EAN 4007841 559410 | Service remote control RC8  |

## **Detection Zone**



Mögliche Montagehöhe: 2,50 m – 3,50 m Orange: Präsenz und tangential

Schwarz: radial

## **Dimension Drawing**



## Master circuit diagram



## Master/slave interconnection circuit diagram