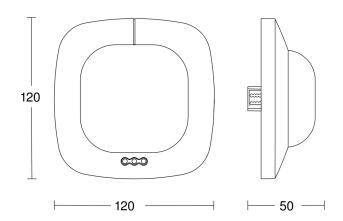

## **Dimension Drawing**

## **Technical specifications**

| Туре                                          | Presence detector                                                                   |
|-----------------------------------------------|-------------------------------------------------------------------------------------|
| Dimensions (L x W x H)                        | 120 x 120 x 50 mm                                                                   |
| Number of Dali users                          | 3                                                                                   |
| Sensor Technology                             | passive infrared                                                                    |
| Application, place                            | Indoors                                                                             |
| Application, place, room                      | Open-plan office, high-bay<br>warehouse, conference room,<br>sports hall, classroom |
| Installation site                             | ceiling                                                                             |
| Type of installation                          | Concealed wiring                                                                    |
| Switching zones                               | 4800 switching zones                                                                |
| Electronic scalability                        | No                                                                                  |
| Mechanical scalability                        | Yes                                                                                 |
| Mounting height                               | 2,50 – 10,00 m                                                                      |
| Optimum mounting height                       | 2,8 m                                                                               |
| Detection angle                               | 360 °                                                                               |
| Angle of aperture                             | 160 °                                                                               |
| Sneak-by guard                                | Yes                                                                                 |
| Capability of masking out individual segments | No                                                                                  |