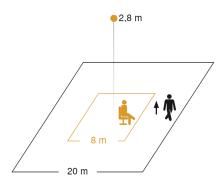

## **Detection Zone**

Mögliche Montagehöhe: 2,50 m - 10,00 m

Orange: Präsenz Schwarz: tangential

## **Technical specifications**

| Туре                                          | Presence detector                                                                   |
|-----------------------------------------------|-------------------------------------------------------------------------------------|
| Dimensions (L x W x H)                        | 120 x 120 x 50 mm                                                                   |
| Number of Dali users                          | 3                                                                                   |
| Sensor Technology                             | passive infrared                                                                    |
| Application, place                            | Indoors                                                                             |
| Application, place, room                      | Open-plan office, high-bay<br>warehouse, conference room,<br>sports hall, classroom |
| Installation site                             | ceiling                                                                             |
| Type of installation                          | Concealed wiring                                                                    |
| Switching zones                               | 4800 switching zones                                                                |
| Electronic scalability                        | No                                                                                  |
| Mechanical scalability                        | Yes                                                                                 |
| Mounting height                               | 2,50 – 10,00 m                                                                      |
| Optimum mounting height                       | 2,8 m                                                                               |
| Detection angle                               | 360 °                                                                               |
| Angle of aperture                             | 160 °                                                                               |
| Sneak-by guard                                | Yes                                                                                 |
| Capability of masking out individual segments | No                                                                                  |

| 8 x 8 m (64 m <sup>2</sup> )  |
|-------------------------------|
| 20 x 20 m (400 m²)            |
| 8 x 8 m (64 m <sup>2</sup> )  |
| Yes                           |
| 30 s – 60 Min.                |
| Light level, Motion detection |
| Yes                           |
| LiveLink app                  |
| No                            |
| IP20                          |
| Plastic                       |
| white                         |
| 9010                          |
| 5 years                       |
| LiveLink                      |
| 4007841009717                 |
|                               |