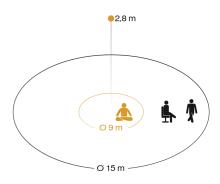

## **Technical specifications**

| Туре                                          | Presence detector                                                                                                                                                                                                                                                                                                         |
|-----------------------------------------------|---------------------------------------------------------------------------------------------------------------------------------------------------------------------------------------------------------------------------------------------------------------------------------------------------------------------------|
| Dimensions (L x W x H)                        | 50 x 103 x 103 mm                                                                                                                                                                                                                                                                                                         |
| Mains power supply                            | 220 – 240 V / 50 – 60 Hz                                                                                                                                                                                                                                                                                                  |
| Power consumption                             | 1 W                                                                                                                                                                                                                                                                                                                       |
| Sensor Technology                             | High frequency                                                                                                                                                                                                                                                                                                            |
| Application, place                            | Indoors                                                                                                                                                                                                                                                                                                                   |
| Application, place, room                      | classroom, lecture hall, one-person office, open-plan office, high-bay warehouse, production facilities, conference room / meeting room, hotel room, care room, duty room, recreation room, dining hall / staff restaurant, changing room, kitchenette, sports hall, reception / lobby, WC / washroom, warehouse, Indoors |
| Installation site                             | ceiling                                                                                                                                                                                                                                                                                                                   |
| Installation                                  | Concealed wiring                                                                                                                                                                                                                                                                                                          |
| HF-system                                     | 7,2 GHz                                                                                                                                                                                                                                                                                                                   |
| Electronic scalability                        | Yes                                                                                                                                                                                                                                                                                                                       |
| Mechanical scalability                        | No                                                                                                                                                                                                                                                                                                                        |
| Mounting height                               | 2 – 12 m                                                                                                                                                                                                                                                                                                                  |
| Optimum mounting height                       | 2,8 m                                                                                                                                                                                                                                                                                                                     |
| Detection angle                               | 360 °                                                                                                                                                                                                                                                                                                                     |
| Angle of aperture                             | 360 °                                                                                                                                                                                                                                                                                                                     |
| Sneak-by guard                                | Yes                                                                                                                                                                                                                                                                                                                       |
| Capability of masking out individual segments | No                                                                                                                                                                                                                                                                                                                        |
| Reach, radial                                 | Ø 15 m (177 m²)                                                                                                                                                                                                                                                                                                           |
| Reach, tangential                             | Ø 15 m (177 m²)                                                                                                                                                                                                                                                                                                           |
| Reach, presence                               | Ø 15 m (177 m²)                                                                                                                                                                                                                                                                                                           |

| True Presence reach                                    | Ø 9 m (64 m²)                                                                                                                                  |
|--------------------------------------------------------|------------------------------------------------------------------------------------------------------------------------------------------------|
| Twilight setting TEACH                                 | Yes                                                                                                                                            |
| Twilight setting                                       | 2 – 1000 lx                                                                                                                                    |
| Time setting                                           | 30 s - 30 Min.                                                                                                                                 |
| Switching output 1, resistive                          | 2000 W                                                                                                                                         |
| Switching output 1, number of LEDs a fluorescent lamps | <sup>1</sup> 8 pcs.                                                                                                                            |
| Switching output 1, floating                           | No                                                                                                                                             |
| Constant-lighting control                              | No                                                                                                                                             |
| Basic light level function                             | No                                                                                                                                             |
| Functions                                              | Group parameterisation, Semi-/fully<br>automatic, Lighting scenario, Manual<br>ON / ON-OFF, Neighbouring-group<br>function, Normal / test mode |
| Settings via                                           | Bluetooth                                                                                                                                      |
| With remote control                                    | No                                                                                                                                             |
| Interconnection                                        | Yes                                                                                                                                            |
| IP-rating                                              | IP20                                                                                                                                           |
| Material                                               | Plastic                                                                                                                                        |
| Ambient temperature                                    | -20 – 50 °C                                                                                                                                    |
| Colour                                                 | white                                                                                                                                          |
| Colour, RAL                                            | 9003                                                                                                                                           |
| Manufacturer's Warranty                                | 5 years                                                                                                                                        |
| Version                                                | COM1 - Concealed wiring                                                                                                                        |
| PU1, EAN                                               | 4007841057923                                                                                                                                  |

#### **Detection Zone**

Mögliche Montagehöhe: 2,00 m – 12,00 m Orange: True Presence Schwarz: Bewegung und Präsenz