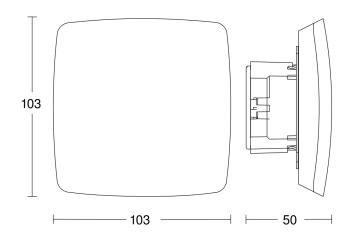

## **Technical specifications**

| Туре                                          | Presence detector                                                                                                                                                                                                                                                                                                         |
|-----------------------------------------------|---------------------------------------------------------------------------------------------------------------------------------------------------------------------------------------------------------------------------------------------------------------------------------------------------------------------------|
| Dimensions (L x W x H)                        | 50 x 103 x 103 mm                                                                                                                                                                                                                                                                                                         |
| Mains power supply                            | 220 – 240 V / 50 – 60 Hz                                                                                                                                                                                                                                                                                                  |
| Power consumption                             | 1 W                                                                                                                                                                                                                                                                                                                       |
| Sensor Technology                             | High frequency                                                                                                                                                                                                                                                                                                            |
| Application, place                            | Indoors                                                                                                                                                                                                                                                                                                                   |
| Application, place, room                      | classroom, lecture hall, one-person office, open-plan office, high-bay warehouse, production facilities, conference room / meeting room, hotel room, care room, duty room, recreation room, dining hall / staff restaurant, changing room, kitchenette, sports hall, reception / lobby, WC / washroom, warehouse, Indoors |
| Installation site                             | ceiling                                                                                                                                                                                                                                                                                                                   |
| Installation                                  | Concealed wiring                                                                                                                                                                                                                                                                                                          |
| HF-system                                     | 7,2 GHz                                                                                                                                                                                                                                                                                                                   |
| Electronic scalability                        | Yes                                                                                                                                                                                                                                                                                                                       |
| Mechanical scalability                        | No                                                                                                                                                                                                                                                                                                                        |
| Mounting height                               | 2 – 12 m                                                                                                                                                                                                                                                                                                                  |
| Optimum mounting height                       | 2,8 m                                                                                                                                                                                                                                                                                                                     |
| Detection angle                               | 360 °                                                                                                                                                                                                                                                                                                                     |
| Angle of aperture                             | 360 °                                                                                                                                                                                                                                                                                                                     |
| Sneak-by guard                                | Yes                                                                                                                                                                                                                                                                                                                       |
| Capability of masking out individual segments | No                                                                                                                                                                                                                                                                                                                        |
| Reach, radial                                 | Ø 15 m (177 m²)                                                                                                                                                                                                                                                                                                           |
| Reach, tangential                             | Ø 15 m (177 m²)                                                                                                                                                                                                                                                                                                           |
| Reach, presence                               | Ø 15 m (177 m²)                                                                                                                                                                                                                                                                                                           |

# **Dimension Drawing**