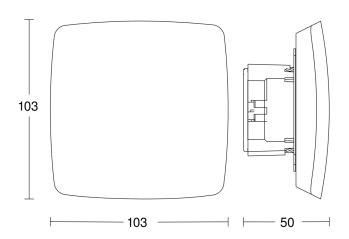

### **Technical specifications**

| Dimensions (L x W x H)  | 50 x 103 x 103 mm                                                                                                                                                                                                                                                                                                         |
|-------------------------|---------------------------------------------------------------------------------------------------------------------------------------------------------------------------------------------------------------------------------------------------------------------------------------------------------------------------|
| With motion detector    | Yes                                                                                                                                                                                                                                                                                                                       |
| Manufacturer's Warranty | 5 years                                                                                                                                                                                                                                                                                                                   |
| Settings via            | Bluetooth                                                                                                                                                                                                                                                                                                                 |
| With remote control     | No                                                                                                                                                                                                                                                                                                                        |
| Version                 | DALI-2 APC - concealed                                                                                                                                                                                                                                                                                                    |
| PU1, EAN                | 4007841057961                                                                                                                                                                                                                                                                                                             |
| Туре                    | Presence detector                                                                                                                                                                                                                                                                                                         |
| Application, place      | Indoors                                                                                                                                                                                                                                                                                                                   |
| Application, room       | classroom, lecture hall, one-person office, open-plan office, high-bay warehouse, production facilities, conference room / meeting room, hotel room, care room, duty room, recreation room, dining hall / staff restaurant, changing room, kitchenette, sports hall, reception / lobby, WC / washroom, warehouse, Indoors |

## **Dimension Drawing**