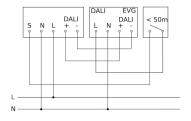

|
| Type of interconnection         | Master/master, Master/slave                                                                                                                                                                                 |
| Interconnection via             | Bluetooth, DALI bus                                                                                                                                                                                         |

#### Presence detector - Professional Line

## **True Presence**

DALI-2 APC - concealed EAN 4007841 057961 Article number 057961



#### **Detection Zone**



Possible mounting height: 2,00 m- 12,00 m Orange: True Presence Black: movement and presence

## Master circuit diagram



## **Dimension Drawing**



## Master/slave interconnection circuit diagram