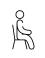

#### **Detection Zone**

Possible mounting height: 2,00 m- 12,00 m Orange: True Presence Black: movement and presence