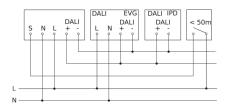

ster, Master/slave                                                                                                                                                                                 |
| Interconnection via             | Bluetooth, DALI bus                                                                                                                                                                                         |

#### Presence detector - Professional Line

## **True Presence**

DALI-2 APC - concealed EAN 4007841 057961 Article number 057961



#### **Detection Zone**



Possible mounting height: 2,00 m- 12,00 m Orange: True Presence Black: movement and presence

## Master circuit diagram



## **Dimension Drawing**



## Master/slave interconnection circuit diagram