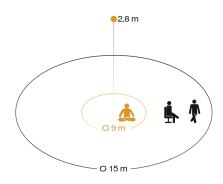

| Montagehöhe max. True Presence<br>Erfassung   | 4,00 m                                  |
|-----------------------------------------------|-----------------------------------------|
| HF-system                                     | 7,2 GHz                                 |
| Detection                                     | also through glass, wood and stud walls |
| Detection angle                               | 360 °                                   |
| Angle of aperture                             | 160 °                                   |
| Sneak-by guard                                | Yes                                     |
| Capability of masking out individual segments | No                                      |
| Electronic scalability                        | Yes                                     |
| Mechanical scalability                        | No                                      |
| Reach, radial                                 | Ø 15 m (177 m²)                         |
| Reach, tangential                             | Ø 15 m (177 m²)                         |
| Reach, presence                               | Ø 15 m (177 m²)                         |
| True Presence reach                           | Ø 9 m (64 m²)                           |
| Transmitter power                             | < 1 mW                                  |

#### **Detection Zone**

Possible mounting height: 2,00 m- 12,00 m Orange: True Presence Black: movement and presence