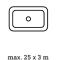

| Optimum mounting height                       | 2,8 m                                                                                                                                                                  |
|-----------------------------------------------|------------------------------------------------------------------------------------------------------------------------------------------------------------------------|
| HF-system                                     | 5,8 GHz                                                                                                                                                                |
| Detection                                     | also through glass, wood and stud walls                                                                                                                                |
| Detection angle                               | Aisle, 360 °                                                                                                                                                           |
| Angle of aperture                             | 140 °                                                                                                                                                                  |
| Sneak-by guard                                | Yes                                                                                                                                                                    |
| Capability of masking out individual segments | No                                                                                                                                                                     |
| Electronic scalability                        | Yes                                                                                                                                                                    |
| Mechanical scalability                        | No                                                                                                                                                                     |
| Reach, radial                                 | 25 x 3 m (75 m <sup>2</sup> )                                                                                                                                          |
| Reach, tangential                             | 25 x 3 m (75 m <sup>2</sup> )                                                                                                                                          |
| Transmitter power                             | < 1 mW                                                                                                                                                                 |
| Functions                                     | Semi-/fully automatic, Constant-<br>lighting control, Lighting scenario,<br>Master/slave override,<br>Neighbouring group function,<br>TouchDIM function, Normal / test |

#### **Detection Zone**

Possible mounting height: 2,00 m - 4,00 m Orange: radial and tangential