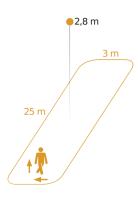

| Optimum mounting height                       | 2,8 m                                                                                                                                                                  |
|-----------------------------------------------|------------------------------------------------------------------------------------------------------------------------------------------------------------------------|
| HF-system                                     | 5,8 GHz                                                                                                                                                                |
| Detection                                     | also through glass, wood and stud walls                                                                                                                                |
| Detection angle                               | Aisle, 360 °                                                                                                                                                           |
| Angle of aperture                             | 140 °                                                                                                                                                                  |
| Sneak-by guard                                | Yes                                                                                                                                                                    |
| Capability of masking out individual segments | No                                                                                                                                                                     |
| Electronic scalability                        | Yes                                                                                                                                                                    |
| Mechanical scalability                        | No                                                                                                                                                                     |
| Reach, radial                                 | 25 x 3 m (75 m <sup>2</sup> )                                                                                                                                          |
| Reach, tangential                             | 25 x 3 m (75 m <sup>2</sup> )                                                                                                                                          |
| Transmitter power                             | < 1 mW                                                                                                                                                                 |
| Functions                                     | Semi-/fully automatic, Constant-<br>lighting control, Lighting scenario,<br>Master/slave override,<br>Neighbouring group function,<br>TouchDIM function, Normal / test |

#### **Detection Zone**

Possible mounting height: 2,00 m - 4,00 m Orange: radial and tangential