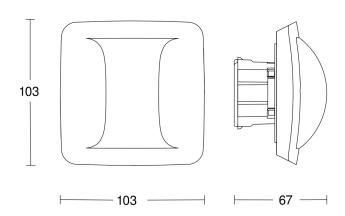

#### **Technical specifications**

| Dimensions (L x W x H)     | 67 x 103 x 103 mm         |
|----------------------------|---------------------------|
| With motion detector       | Yes                       |
| Manufacturer's Warranty    | 5 years                   |
| Settings via               | Bluetooth                 |
| With remote control        | No                        |
| Version                    | DALI-2 APC - concealed    |
| PU1, EAN                   | 4007841058029             |
| Туре                       | Presence detector         |
| Application, place         | Indoors                   |
| Application, room          | Indoors, corridor / aisle |
| Colour                     | white                     |
| Colour, RAL                | 9003                      |
| Includes corner wall mount | No                        |
| Installation site          | ceiling                   |
| Installation               | Concealed wiring, Ceiling |
| IP-rating                  | IP20                      |
| Ambient temperature        | -20 - 50 °C               |

### **Dimension Drawing**