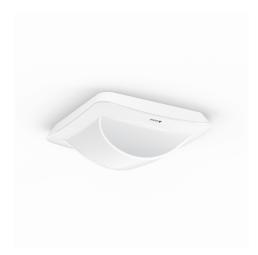

## Function description

The cleverer hallway sensor knows more. Perfect radial detection up to 25 m - ideal for long corridors and hallways. Reach can be adjusted in both directions. Contemporary Control PRO II design. Featuring Bluetooth technology. Interfaces for COM1, COM2, DALI-2 APC, DALI-2 IPD, KNX, IP and BT IPD (Slave).

#### **Technical specifications**

| Dimensions (L x W x H)     | 67 x 103 x 103 mm         |
|----------------------------|---------------------------|
| With motion detector       | Yes                       |
| Manufacturer's Warranty    | 5 years                   |
| Settings via               | Bluetooth                 |
| With remote control        | No                        |
| Version                    | DALI-2 APC - concealed    |
| PU1, EAN                   | 4007841058029             |
| Туре                       | Presence detector         |
| Application, place         | Indoors                   |
| Application, room          | Indoors, corridor / aisle |
| Colour                     | white                     |
| Colour, RAL                | 9003                      |
| Includes corner wall mount | No                        |
| Installation site          | ceiling                   |
| Installation               | Concealed wiring, Ceiling |
| IP-rating                  | IP20                      |
| Ambient temperature        | -20 - 50 °C               |

# Hallway

DALI-2 APC - concealed EAN 4007841 058029 Article number 058029