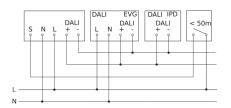

|
| Interconnection                 | Yes                                                                                         |
| Type of interconnection         | Master/master, Master/slave                                                                 |
| Interconnection via             | Bluetooth, DALI bus                                                                         |

Subject to technical modifications

#### Presence detector - Professional Line

## Hallway

DALI-2 APC - concealed EAN 4007841 058029 Article number 058029



#### **Detection Zone**



Possible mounting height: 2,00 m - 4,00 m Orange: radial and tangential

## Master circuit diagram



### **Dimension Drawing**



## Master/slave interconnection circuit diagram