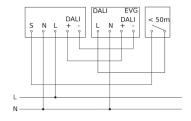

ant-lighting control       | Yes                                                                                         |
| Interconnection                 | Yes                                                                                         |
| Type of interconnection         | Master/master, Master/slave                                                                 |
| Interconnection via             | Bluetooth, DALI bus                                                                         |

Subject to technical modifications

#### Presence detector - Professional Line

## Hallway

DALI-2 APC - concealed EAN 4007841 058029 Article number 058029



#### **Detection Zone**



Possible mounting height: 2,00 m - 4,00 m Orange: radial and tangential

## Master circuit diagram



### **Dimension Drawing**



## Master/slave interconnection circuit diagram