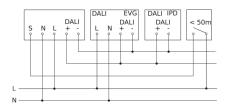

|
| Interconnection                 | Yes                                                                                         |
| Type of interconnection         | Master/master, Master/slave                                                                 |
| Interconnection via             | Bluetooth, DALI bus                                                                         |

Subject to technical modifications

#### Presence detector - Professional Line

## Hallway

DALI-2 APC - surface EAN 4007841 058012 Article number 058012



#### **Detection Zone**



Possible mounting height: 2,00 m - 4,00 m Orange: radial and tangential

## Master circuit diagram



### **Dimension Drawing**



## Master/slave interconnection circuit diagram