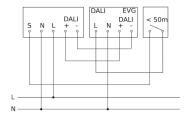

stant-lighting control       | Yes                                                                                         |
| Interconnection                 | Yes                                                                                         |
| Type of interconnection         | Master/master, Master/slave                                                                 |
| Interconnection via             | Bluetooth, DALI bus                                                                         |

Subject to technical modifications

#### Presence detector - Professional Line

## Hallway

DALI-2 APC - surface EAN 4007841 058012 Article number 058012



#### **Detection Zone**



Possible mounting height: 2,00 m - 4,00 m Orange: radial and tangential

## Master circuit diagram



### **Dimension Drawing**



## Master/slave interconnection circuit diagram