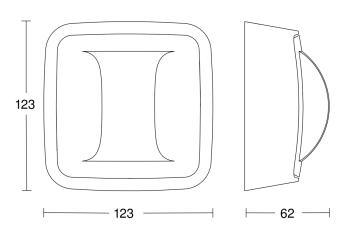

### **Dimension Drawing**

#### **Technical specifications**

| Dimensions (L x W x H)     | 62 x 123 x 123 mm         |
|----------------------------|---------------------------|
| With motion detector       | Yes                       |
| Manufacturer's Warranty    | 5 years                   |
| Settings via               | Bluetooth                 |
| With remote control        | No                        |
| Version                    | DALI-2 APC - surface      |
| PU1, EAN                   | 4007841058012             |
| Туре                       | Presence detector         |
| Application, place         | Indoors                   |
| Application, room          | Indoors, corridor / aisle |
| Colour                     | white                     |
| Colour, RAL                | 9003                      |
| Includes corner wall mount | No                        |
| Installation site          | ceiling                   |
| Installation               | Surface wiring, Ceiling   |
| IP-rating                  | IP54                      |
| Ambient temperature        | -20 - 50 °C               |