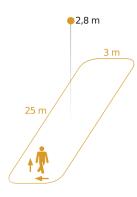

#### **Detection Zone**

Possible mounting height: 2,00 m - 4,00 m Orange: radial and tangential

| Optimum mounting height                       | 2,8 m                                                                                                                                                                  |
|-----------------------------------------------|------------------------------------------------------------------------------------------------------------------------------------------------------------------------|
| HF-system                                     | 5,8 GHz                                                                                                                                                                |
| Detection                                     | also through glass, wood and stud walls                                                                                                                                |
| Detection angle                               | Aisle, 360 °                                                                                                                                                           |
| Angle of aperture                             | 140 °                                                                                                                                                                  |
| Sneak-by guard                                | Yes                                                                                                                                                                    |
| Capability of masking out individual segments | No                                                                                                                                                                     |
| Electronic scalability                        | Yes                                                                                                                                                                    |
| Mechanical scalability                        | No                                                                                                                                                                     |
| Reach, radial                                 | 25 x 3 m (75 m <sup>2</sup> )                                                                                                                                          |
| Reach, tangential                             | 25 x 3 m (75 m <sup>2</sup> )                                                                                                                                          |
| Transmitter power                             | < 1 mW                                                                                                                                                                 |
| Functions                                     | Semi-/fully automatic, Constant-<br>lighting control, Lighting scenario,<br>Master/slave override,<br>Neighbouring group function,<br>TouchDIM function, Normal / test |