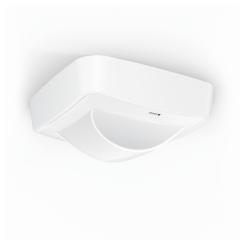

## **Function description**

The cleverer hallway sensor knows more. Perfect radial detection up to 25 m - ideal for long corridors and hallways. Reach can be adjusted in both directions. Contemporary Control PRO II design. Featuring Bluetooth technology. Interfaces for COM1, COM2, DALI-2 APC, DALI-2 IPD, KNX, IP and BT IPD (Slave).

#### **Technical specifications**

| Dimensions (L x W x H)     | 62 x 123 x 123 mm         |
|----------------------------|---------------------------|
| With motion detector       | Yes                       |
| Manufacturer's Warranty    | 5 years                   |
| Settings via               | Bluetooth                 |
| With remote control        | No                        |
| Version                    | DALI-2 APC - surface      |
| PU1, EAN                   | 4007841058012             |
| Туре                       | Presence detector         |
| Application, place         | Indoors                   |
| Application, room          | Indoors, corridor / aisle |
| Colour                     | white                     |
| Colour, RAL                | 9003                      |
| Includes corner wall mount | No                        |
| Installation site          | ceiling                   |
| Installation               | Surface wiring, Ceiling   |
| IP-rating                  | IP54                      |
| Ambient temperature        | -20 - 50 °C               |