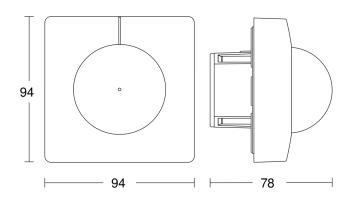

## **Dimension Drawing**

### **Technical specifications**

| Туре                                          | Motion detectors                |
|-----------------------------------------------|---------------------------------|
| Dimensions (L x W x H)                        | 94 x 94 x 78 mm                 |
| Sensor Technology                             | passive infrared                |
| Application, place                            | Indoors                         |
| Application, place, room                      | high-bay warehouse, sports hall |
| Installation site                             | ceiling                         |
| Type of installation                          | Concealed wiring                |
| Switching zones                               | 1416 switching zones            |
| Electronic scalability                        | No                              |
| Mounting height                               | 4,00 – 14,00 m                  |
| Optimum mounting height                       | 12 m                            |
| Detection angle                               | 360 °                           |
| Angle of aperture                             | 45 °                            |
| Sneak-by guard                                | Yes                             |
| Capability of masking out individual segments | Yes                             |