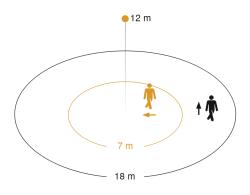

## **Detection Zone**

Mögliche Montagehöhe: 4,00 m - 14,00 m

Orange: radial Schwarz: tangential

### **Technical specifications**

| Туре                                          | Motion detectors                |
|-----------------------------------------------|---------------------------------|
| Dimensions (L x W x H)                        | 94 x 94 x 78 mm                 |
| Sensor Technology                             | passive infrared                |
| Application, place                            | Indoors                         |
| Application, place, room                      | high-bay warehouse, sports hall |
| Installation site                             | ceiling                         |
| Type of installation                          | Concealed wiring                |
| Switching zones                               | 1416 switching zones            |
| Electronic scalability                        | No                              |
| Mounting height                               | 4,00 – 14,00 m                  |
| Optimum mounting height                       | 12 m                            |
| Detection angle                               | 360 °                           |
| Angle of aperture                             | 45 °                            |
| Sneak-by guard                                | Yes                             |
| Capability of masking out individual segments | Yes                             |

| Reach, radial              | Ø 14 m (154 m²)                                                                                                                                                            |
|----------------------------|----------------------------------------------------------------------------------------------------------------------------------------------------------------------------|
| Reach, tangential          | Ø 36 m (1018 m²)                                                                                                                                                           |
| Twilight setting TEACH     | Yes                                                                                                                                                                        |
| Twilight setting           | 2 – 1000 lx                                                                                                                                                                |
| Time setting               | 0 s – 1092 Min.                                                                                                                                                            |
| Basic light level function | No                                                                                                                                                                         |
| KNX functions              | Photo-cell controller, Basic light<br>level function, Light level, HVAC<br>output, Constant-lighting control,<br>Light output 2x, Presence output,<br>Day / night function |
| With bus coupling          | Yes                                                                                                                                                                        |
| IP rating                  | IP20                                                                                                                                                                       |
| Material                   | Plastic                                                                                                                                                                    |
| Colour                     | white                                                                                                                                                                      |
| Manufacturer's Warranty    | 5 years                                                                                                                                                                    |
| Version                    | KNX - concealed, sq.                                                                                                                                                       |
| PU1, EAN                   | 4007841058203                                                                                                                                                              |
|                            |                                                                                                                                                                            |