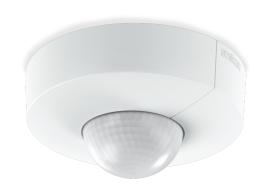

## **Function description**

Higher, further, faster. Infrared motion detector IS 3360 for indoors and out, ideal for watching over high spaces and large areas, such as multi-storey and underground car parks, installation height up to 4 m, 360° angle of coverage, reach 20 m max. (tangential), large terminal compartment for easy installation. Available either in round or square surface-mounted, concealed or In-ceiling installation.

## **Technical specifications**

| Dimensions (Ø x H)      | 126 x 65 mm                                                                                                                                                                                                        |
|-------------------------|--------------------------------------------------------------------------------------------------------------------------------------------------------------------------------------------------------------------|
| With motion detector    | Yes                                                                                                                                                                                                                |
| Manufacturer's Warranty | 5 years                                                                                                                                                                                                            |
| Settings via            | ETS software, Remote control, Bus,<br>Smart Remote                                                                                                                                                                 |
| With remote control     | No                                                                                                                                                                                                                 |
| Version                 | KNX - surface, rd. white                                                                                                                                                                                           |
| PU1, EAN                | 4007841058180                                                                                                                                                                                                      |
| Туре                    | Motion and Presence Detector                                                                                                                                                                                       |
| Application, place      | Outdoors, Indoors                                                                                                                                                                                                  |
| Application, room       | production facilities, recreation room, changing room, function room / ancillary room, sports hall, reception / lobby, stairwell, WC / washroom, multi-storey / underground car park, outdoors, warehouse, Indoors |
| Colour                  | white                                                                                                                                                                                                              |
| Colour, RAL             | 9003                                                                                                                                                                                                               |