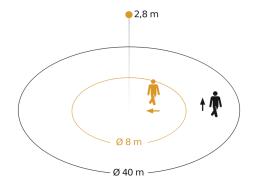

| Optimum mounting height                       | 2,8 m                     |
|-----------------------------------------------|---------------------------|
| Detection angle                               | 360 °                     |
| Angle of aperture                             | 180 °                     |
| Sneak-by guard                                | Yes                       |
| Capability of masking out individual segments | Yes                       |
| Electronic scalability                        | No                        |
| Mechanical scalability                        | No                        |
| Reach, radial                                 | Ø 8 m (50 m²)             |
| Reach, tangential                             | Ø 40 m (1257 m²)          |
| Reach, presence                               | Ø 3 m (7 m <sup>2</sup> ) |
| Switching zones                               | 1416 switching zones      |
| Twilight setting                              | 2 – 1000 lx               |
| Time setting                                  | 5 s – 15 Min.             |
| Basic light level function                    | Yes                       |
| Main light adjustable                         | 0 - 100 %                 |
| Twilight setting TEACH                        | Yes                       |
|                                               |                           |

#### **Detection Zone**

Possible mounting height: 2,50 m - 4,00 m

Orange: radial Black: tangential