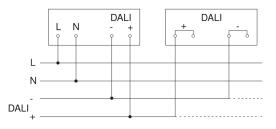

connection                 | Yes                 |
| Type of interconnection         | Master/slave        |
| Interconnection via             | Cable               |

#### Accessories

| EAN 4007841 009151 | Remote control Smart Remote |
|--------------------|-----------------------------|
| EAN 4007841 559410 | Service remote control RC8  |
| EAN 4007841 592806 | User remote control RC5     |
| EAN 4007841 056711 | Black cover for IR-sensors  |

### Presence detector - Professional Line

# IS 3360

DALI-2 APC - surface, sq. EAN 4007841 010560 Article number 010560



## **Detection Zone**



Possible mounting height: 2,50 m – 4,00 m Orange: radial Black: tangential

## **Dimension Drawing**



## Master circuit diagram



# Circuit diagram for interconnecting DALI-2 APC with DALI-2 IPD