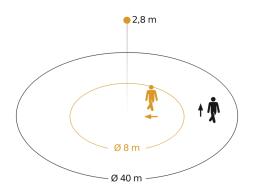

| Optimum mounting height                       | 2,8 m                                                                          |
|-----------------------------------------------|--------------------------------------------------------------------------------|
| Detection angle                               | 360 °                                                                          |
| Angle of aperture                             | 180 °                                                                          |
| Sneak-by guard                                | Yes                                                                            |
| Capability of masking out individual segments | Yes                                                                            |
| Electronic scalability                        | No                                                                             |
| Mechanical scalability                        | No                                                                             |
| Reach, radial                                 | Ø 8 m (50 m <sup>2</sup> )                                                     |
| Reach, tangential                             | Ø 40 m (1257 m <sup>2</sup> )                                                  |
| Reach, presence                               | Ø 3 m (7 m <sup>2</sup> )                                                      |
| Switching zones                               | 1416 switching zones                                                           |
| Functions                                     | Normal / test mode, Manual ON /<br>ON-OFF, Constant-lighting control<br>ON-OFF |
| Twilight setting                              | 2 – 1000 lx                                                                    |
| Time setting                                  | 5 s – 15 Min.                                                                  |
| Basic light level function                    | Yes                                                                            |

## **Detection Zone**

Possible mounting height: 2,50 m – 4,00 m Orange: radial Black: tangential