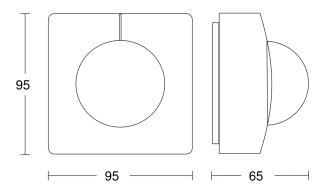

#### **Technical specifications**

| Dimensions (L x W x H)  | 65 x 95 x 95 mm                                                                                                                                                     | Optimum mounting height         |
|-------------------------|---------------------------------------------------------------------------------------------------------------------------------------------------------------------|---------------------------------|
| With motion detector    | Yes                                                                                                                                                                 | Detection angle                 |
| Manufacturer's Warranty | 5 years                                                                                                                                                             | Angle of aperture               |
| Settings via            | Remote control, Potentiometers,<br>Smart Remote                                                                                                                     | Sneak-by guard                  |
|                         |                                                                                                                                                                     | Capability of masking out indiv |
| With remote control     | No                                                                                                                                                                  | segments                        |
| Version                 | DALI-2 APC - surface, sq.                                                                                                                                           | Electronic scalability          |
| PU1, EAN                | 4007841010560                                                                                                                                                       | Mechanical scalability          |
| Туре                    | Motion and Presence Detector                                                                                                                                        | Reach, radial                   |
| Application, place      | Outdoors, Indoors                                                                                                                                                   | Reach, tangential               |
|                         | production facilities, recreation room,                                                                                                                             | Reach, presence                 |
| Application, room       | changing room, function room /<br>ancillary room, sports hall,<br>reception / lobby, stairwell, WC /<br>washroom, multi-storey /<br>underground car park, outdoors, | Switching zones                 |
|                         |                                                                                                                                                                     | Functions                       |
|                         | warehouse, Indoors                                                                                                                                                  | Twilight setting                |
| Colour                  | white                                                                                                                                                               | Time setting                    |
| Colour, RAL             | 9003                                                                                                                                                                | Basic light level function      |

## **Dimension Drawing**