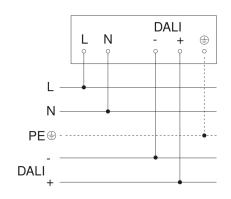

|
| Constant-lighting control       | Yes                 |
| Interconnection                 | Yes                 |
| Type of interconnection         | Master/slave        |
| Interconnection via             | Cable               |

#### Accessories

| EAN 4007841 009151 | Remote control Smart Remote |
|--------------------|-----------------------------|
| EAN 4007841 559410 | Service remote control RC8  |
| EAN 4007841 592806 | User remote control RC5     |
| EAN 4007841 056711 | Black cover for IR-sensors  |

### Presence detector - Professional Line

# IS 3360

DALI-2 APC - surface, sq. EAN 4007841 010560 Article number 010560



## **Detection Zone**



Possible mounting height: 2,50 m – 4,00 m Orange: radial Black: tangential

## **Dimension Drawing**



## Master circuit diagram



# Circuit diagram for interconnecting DALI-2 APC with DALI-2 IPD