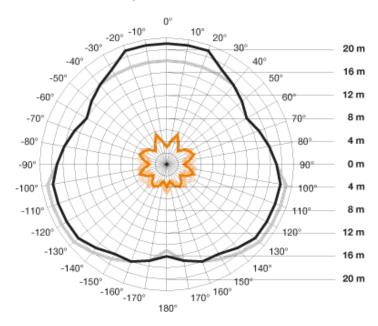

### **Functional description**

Large spaces, multi-storey car parks and production buildings with ceiling heights of up to 4 m rarely provide installation surfaces every metre. These environments call for motion detectors with a long reach. Like the IS 3360. It detects any tangential movement within an all-round distance of 20 metres. Even installed at heights of up to 4 metres. In short: one IS 3360 covers an area of more than 1000 m²! STEINEL Infrared technology that keeps its promises.

#### Sensorenerfassungsbereich 1