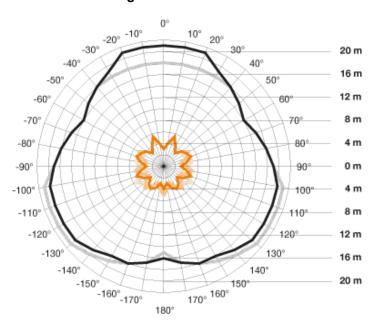

### **Functional description**

Large spaces, multi-storey car parks and production buildings with ceiling heights of up to 4 m rarely provide installation surfaces every metre. These environments call for motion detectors with a long reach. Like the IS 3360. It detects any tangential movement within an all-round distance of 20 metres. Even installed at heights of up to 4 metres. In short: one IS 3360 covers an area of more than 1000 m²! STEINEL Infrared technology that keeps its promises.

### **Technical specifications**

| Туре                                          | Motion detectors                                                                                              |
|-----------------------------------------------|---------------------------------------------------------------------------------------------------------------|
| Power supply, detail                          | KNX bus                                                                                                       |
| Sensor Technology                             | passive infrared                                                                                              |
| Type of installation                          | Surface wiring                                                                                                |
| Electronic scalability                        | No                                                                                                            |
| Mechanical scalability                        | No                                                                                                            |
| Mounting height                               | 2,50 – 4,00 m                                                                                                 |
| Optimum mounting height                       | 2,8 m                                                                                                         |
| Detection angle                               | 360 °                                                                                                         |
| Angle of aperture                             | 180 °                                                                                                         |
| Sneak-by guard                                | Yes                                                                                                           |
| Capability of masking out individual segments | Yes                                                                                                           |
| Reach, tangential                             | Ø 40 m (1257 m²)                                                                                              |
| Twilight setting TEACH                        | Yes                                                                                                           |
| Twilight setting                              | 2 – 1000 lx                                                                                                   |
| Time setting                                  | 60 s – 255 min                                                                                                |
| KNX functions                                 | Light output 2x, Presence output, Light level, Basic light level function, Photo-cell controller, HVAC output |
| With bus coupling                             | Yes                                                                                                           |
| IP rating                                     | IP54                                                                                                          |
| Material                                      | Plastic                                                                                                       |
| Colour                                        | white                                                                                                         |
| Colour, RAL                                   | 9003                                                                                                          |
| Manufacturer's Warranty                       | 5 years                                                                                                       |
| Version                                       | KNX - Surface-mounted installation, round                                                                     |
| Model                                         | KNX                                                                                                           |

#### Sensorenerfassungsbereich 1