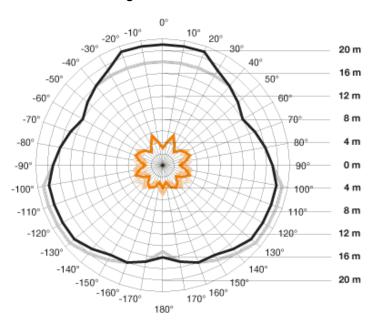

### **Functional description**

Large spaces, multi-storey car parks and production buildings with ceiling heights of up to 4 m rarely provide installation surfaces every metre. These environments call for motion detectors with a long reach. Like the IS 3360. It detects any tangential movement within an all-round distance of 20 metres. Even installed at heights of up to 4 metres. In short: one IS 3360 covers an area of more than 1000 m²! STEINEL Infrared technology that keeps its promises.

### **Technical specifications**

| Туре                                          | Motion detectors                                                                                              |
|-----------------------------------------------|---------------------------------------------------------------------------------------------------------------|
| Power supply, detail                          | KNX bus                                                                                                       |
| Sensor Technology                             | passive infrared                                                                                              |
| Type of installation                          | Concealed wiring                                                                                              |
| Electronic scalability                        | No                                                                                                            |
| Mechanical scalability                        | No                                                                                                            |
| Mounting height                               | 2,50 – 4,00 m                                                                                                 |
| Optimum mounting height                       | 2,8 m                                                                                                         |
| Detection angle                               | 360 °                                                                                                         |
| Angle of aperture                             | 180 °                                                                                                         |
| Sneak-by guard                                | Yes                                                                                                           |
| Capability of masking out individual segments | Yes                                                                                                           |
| Reach, tangential                             | Ø 40 m (1257 m²)                                                                                              |
| Twilight setting TEACH                        | Yes                                                                                                           |
| Twilight setting                              | 2 – 1000 lx                                                                                                   |
| Time setting                                  | 60 s – 255 min                                                                                                |
| KNX functions                                 | Light output 2x, Presence output, Light level, Basic light level function, Photo-cell controller, HVAC output |
| With bus coupling                             | Yes                                                                                                           |
| IP rating                                     | IP20                                                                                                          |
| Material                                      | Plastic                                                                                                       |
| Colour                                        | white                                                                                                         |
| Colour, RAL                                   | 9003                                                                                                          |
| Manufacturer's Warranty                       | 5 years                                                                                                       |
| Version                                       | KNX - concealed installation, round                                                                           |
| Model                                         | KNX                                                                                                           |

#### Sensorenerfassungsbereich 1