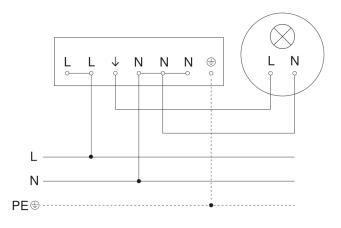

## Master circuit diagram

### **Dimension Drawing**

COM1 - surface, sq. EAN 4007841 009113 Article number 009113

Master/slave interconnection circuit diagram

Connection using two-circuit switch for manual and automatic operation

Connection of 4-fold push-button coupler to DALI2 APC