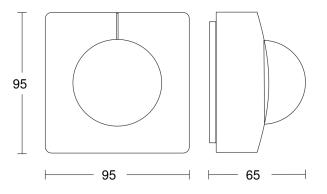

# **Technical specifications**

| Dimensions (L x W x H)                                    | 65 x 95 x 95 mm                                                                                                                               | LED lamps > 8 W                               | 600 W                                  |
|-----------------------------------------------------------|-----------------------------------------------------------------------------------------------------------------------------------------------|-----------------------------------------------|----------------------------------------|
| Manufacturer's Warranty                                   | 5 years                                                                                                                                       | Capacitive load in µF                         | 176 μF                                 |
| Settings via                                              | Remote control, Potentiometers,<br>Smart Remote                                                                                               | Technology, sensors                           | passive infrared, Light sensor         |
|                                                           |                                                                                                                                               | Mounting height                               | 1,80 – 2,50 m                          |
| With remote control                                       | No                                                                                                                                            | Mounting height max.                          | 2,50 m                                 |
| Version                                                   | COM1 - surface, sq.                                                                                                                           | Optimum mounting height                       | 2 m                                    |
| PU1, EAN                                                  | 4007841009113                                                                                                                                 | Detection angle                               | 180 °                                  |
| Туре                                                      | Motion detectors                                                                                                                              | Angle of aperture                             | 90 °                                   |
| Application, place                                        | Outdoors, Indoors                                                                                                                             | Sneak-by guard                                | Yes                                    |
| Application, room                                         | corridor / aisle, function room /<br>ancillary room, stairwell, multi-<br>storey / underground car park,<br>outdoors, all round the building, | Capability of masking out individual segments | Yes                                    |
|                                                           |                                                                                                                                               | Electronic scalability                        | No                                     |
|                                                           | courtyard & driveway, Indoors                                                                                                                 | Mechanical scalability                        | No                                     |
| Colour                                                    | white                                                                                                                                         | Reach, radial                                 | r = 3 m (14 m²) / r = 4 m (25 m²)      |
| Colour, RAL<br>Includes corner wall mount                 | 9003<br>No                                                                                                                                    | Reach, tangential                             | r = 6 m (57 m²) / r = 20 m (628<br>m²) |
| Installation site                                         | wall, corner                                                                                                                                  | Switching zones                               | 448 switching zones                    |
| Installation                                              | Surface wiring, Wall, corner                                                                                                                  | Functions Normal / test mode, Ma<br>ON-OFF    | Normal / test mode, Manual ON /        |
| IP-rating                                                 | IP54                                                                                                                                          |                                               | ON-OFF                                 |
| Ambient temperature                                       | -20 – 50 °C                                                                                                                                   | Twilight setting                              | 2 – 1000 lx                            |
| Material                                                  | Plastic                                                                                                                                       | Time setting                                  | 5 s – 15 Min.                          |
| Mains power supply                                        | 220 – 240 V / 50 – 60 Hz                                                                                                                      | Basic light level function                    | No                                     |
| Switching output 1, resistive                             | 2000 W                                                                                                                                        | Main light adjustable                         | No                                     |
| Switching output 1, number of<br>LEDs / fluorescent lamps | 8 pcs.                                                                                                                                        | Twilight setting TEACH                        | Yes                                    |
|                                                           |                                                                                                                                               | Constant-lighting control                     | No                                     |
| Fluorescent lamps, electronic ballast1500 W               |                                                                                                                                               | Interconnection                               | Yes                                    |
| Fluorescent lamps, uncorrected                            | 1000 VA                                                                                                                                       | Type of interconnection                       | Master/master                          |
| Fluorescent lamps, series-correct                         | ed 400 VA                                                                                                                                     | Interconnection via                           | Cable                                  |
| Fluorescent lamps, parallel-<br>corrected                 | 400 VA                                                                                                                                        | Interconnection, number                       | max. 10 sensors                        |
| Switching output 1, low-voltage<br>halogen lamps          | 2000 VA                                                                                                                                       |                                               |                                        |
| LED lamps < 2 W                                           | 100 W                                                                                                                                         |                                               |                                        |
| LED lamps > 2 W < 8 W                                     | 300 W                                                                                                                                         |                                               |                                        |
|                                                           |                                                                                                                                               |                                               |                                        |

### **Dimension Drawing**

COM1 - surface, sq. EAN 4007841 009113 Article number 009113

Master/slave interconnection circuit diagram

Connection using two-circuit switch for manual and automatic operation

Connection of 4-fold push-button coupler to DALI2 APC