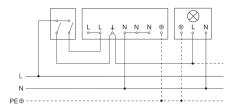

### **Dimension Drawing**

COM1 - surface, sq. EAN 4007841 009113 Article number 009113

Master/slave interconnection circuit diagram

Connection using two-circuit switch for manual and automatic operation

Connection of 4-fold push-button coupler to DALI2 APC