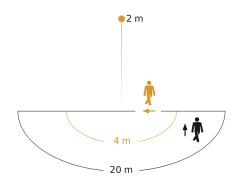

## **Detection Zone**

Possible mounting height: 1,80 m - 2,50 m Orange: radial Black: tangential