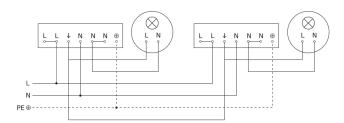

## Master circuit diagram

### **Dimension Drawing**

COM1 - surface, sq. EAN 4007841 009113 Article number 009113

Master/slave interconnection circuit diagram

Connection using two-circuit switch for manual and automatic operation

Connection of 4-fold push-button coupler to DALI2 APC