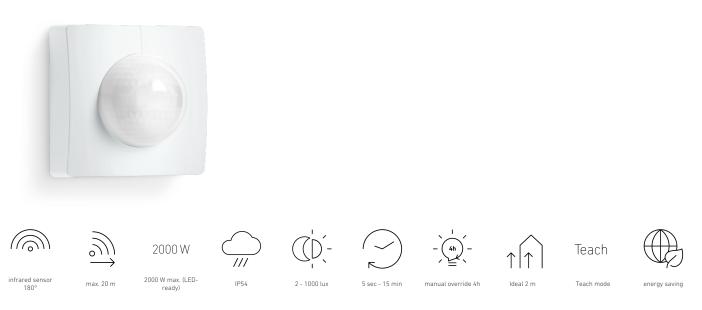

### **Function description**

For large areas. Infrared motion detector IS 3180 for indoors and out, ideal for watching over large areas, ideal installation height 2 m, 180° angle of coverage, reach 20 m max. or 8 m max. (tangential), large terminal compartment for easy installation, heavy-duty relay for high switching capacity.

# **Technical specifications**

| Dimensions (L x W x H)                                    | 65 x 95 x 95 mm                                                                                                                               | LED lamps > 8 W                               | 600 W                                  |
|-----------------------------------------------------------|-----------------------------------------------------------------------------------------------------------------------------------------------|-----------------------------------------------|----------------------------------------|
| Manufacturer's Warranty                                   | 5 years                                                                                                                                       | Capacitive load in µF                         | 176 μF                                 |
| Settings via                                              | Remote control, Potentiometers,<br>Smart Remote                                                                                               | Technology, sensors                           | passive infrared, Light sensor         |
|                                                           |                                                                                                                                               | Mounting height                               | 1,80 – 2,50 m                          |
| With remote control                                       | No                                                                                                                                            | Mounting height max.                          | 2,50 m                                 |
| Version                                                   | COM1 - surface, sq.                                                                                                                           | Optimum mounting height                       | 2 m                                    |
| PU1, EAN                                                  | 4007841009113                                                                                                                                 | Detection angle                               | 180 °                                  |
| Туре                                                      | Motion detectors                                                                                                                              | Angle of aperture                             | 90 °                                   |
| Application, place                                        | Outdoors, Indoors                                                                                                                             | Sneak-by guard                                | Yes                                    |
| Application, room                                         | corridor / aisle, function room /<br>ancillary room, stairwell, multi-<br>storey / underground car park,<br>outdoors, all round the building, | Capability of masking out individual segments | Yes                                    |
|                                                           |                                                                                                                                               | Electronic scalability                        | No                                     |
|                                                           | courtyard & driveway, Indoors                                                                                                                 | Mechanical scalability                        | No                                     |
| Colour                                                    | white                                                                                                                                         | Reach, radial                                 | r = 3 m (14 m²) / r = 4 m (25 m²)      |
| Colour, RAL<br>Includes corner wall mount                 | 9003<br>No                                                                                                                                    | Reach, tangential                             | r = 6 m (57 m²) / r = 20 m (628<br>m²) |
| Installation site                                         | wall, corner                                                                                                                                  | Switching zones                               | 448 switching zones                    |
| Installation                                              | Surface wiring, Wall, corner                                                                                                                  | Functions Normal / test mode, Ma<br>ON-OFF    | Normal / test mode, Manual ON /        |
| IP-rating                                                 | IP54                                                                                                                                          |                                               | ON-OFF                                 |
| Ambient temperature                                       | -20 – 50 °C                                                                                                                                   | Twilight setting                              | 2 – 1000 lx                            |
| Material                                                  | Plastic                                                                                                                                       | Time setting                                  | 5 s – 15 Min.                          |
| Mains power supply                                        | 220 – 240 V / 50 – 60 Hz                                                                                                                      | Basic light level function                    | No                                     |
| Switching output 1, resistive                             | 2000 W                                                                                                                                        | Main light adjustable                         | No                                     |
| Switching output 1, number of<br>LEDs / fluorescent lamps | 8 pcs.                                                                                                                                        | Twilight setting TEACH                        | Yes                                    |
|                                                           |                                                                                                                                               | Constant-lighting control                     | No                                     |
| Fluorescent lamps, electronic ballast1500 W               |                                                                                                                                               | Interconnection                               | Yes                                    |
| Fluorescent lamps, uncorrected                            | 1000 VA                                                                                                                                       | Type of interconnection                       | Master/master                          |
| Fluorescent lamps, series-correct                         | ed 400 VA                                                                                                                                     | Interconnection via                           | Cable                                  |
| Fluorescent lamps, parallel-<br>corrected                 | 400 VA                                                                                                                                        | Interconnection, number                       | max. 10 sensors                        |
| Switching output 1, low-voltage<br>halogen lamps          | 2000 VA                                                                                                                                       |                                               |                                        |
| LED lamps < 2 W                                           | 100 W                                                                                                                                         |                                               |                                        |
| LED lamps > 2 W < 8 W                                     | 300 W                                                                                                                                         |                                               |                                        |
|                                                           |                                                                                                                                               |                                               |                                        |