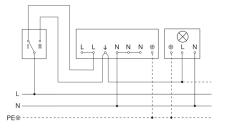

### **Dimension Drawing**

COM1 - surface, sq. EAN 4007841 009113 Article number 009113

Master/slave interconnection circuit diagram

Connection using two-circuit switch for manual and automatic operation

Connection of 4-fold push-button coupler to DALI2 APC