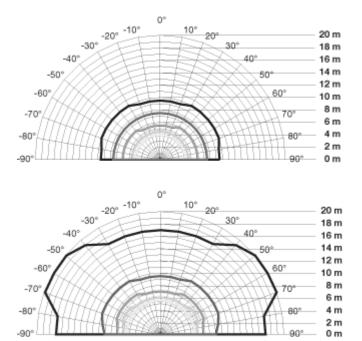

#### **Technical specifications**

| Туре                                          | Motion detectors                                                                                              |
|-----------------------------------------------|---------------------------------------------------------------------------------------------------------------|
| Power supply, detail                          | KNX bus                                                                                                       |
| Sensor Technology                             | passive infrared                                                                                              |
| Type of installation                          | Surface wiring                                                                                                |
| Electronic scalability                        | No                                                                                                            |
| Mechanical scalability                        | No                                                                                                            |
| Mounting height                               | 1,80 – 2,50 m                                                                                                 |
| Optimum mounting height                       | 2 m                                                                                                           |
| Detection angle                               | 180 °                                                                                                         |
| Angle of aperture                             | 90 °                                                                                                          |
| Sneak-by guard                                | Yes                                                                                                           |
| Capability of masking out individual segments | Yes                                                                                                           |
| Reach, tangential                             | r = 8 m (101 m²) / r = 20 m (628 m²)                                                                          |
| Twilight setting TEACH                        | Yes                                                                                                           |
| Twilight setting                              | 2 – 1000 lx                                                                                                   |
| Time setting                                  | 60 s – 255 min                                                                                                |
| Basic light level function                    | Yes                                                                                                           |
| KNX functions                                 | Light output 2x, Presence output, Light level, Basic light level function, Photo-cell controller, HVAC output |
| With bus coupling                             | Yes                                                                                                           |
| IP rating                                     | IP54                                                                                                          |
| Material                                      | Plastic                                                                                                       |
| Ambient temperature                           | -20 – 50 °C                                                                                                   |
| Colour                                        | white                                                                                                         |
| Colour, RAL                                   | 9003                                                                                                          |
| Manufacturer's Warranty                       | 5 years                                                                                                       |
| Version                                       | KNX - surface-mounted installation, square                                                                    |
| Model                                         | KNX                                                                                                           |

### Sensorenerfassungsbereich 1

https://www.steinel-professional.de/