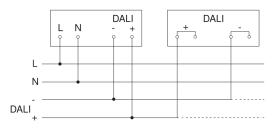

## Circuit diagram for interconnecting DALI-2 APC with DALI-2 IPD

## Master circuit diagram