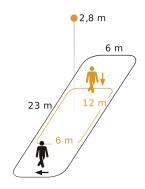

## **Detection Zone**

Possible mounting height: 2,50 m – 5,00 m Orange: radial Black: tangential

#### **Function description**

Huge reach. Infrared motion detector IS 345 for indoors and out, ideal for passageways, corridors and commonly used spaces, installation height 5 m, detection zone 12 x 6 m (radial) and 23 x 6 m (tangential), large terminal compartment for easy installation. Available either in round or square surface-mounted and concealed version.

#### **Technical specifications**

| Dimensions (L x W x H)     | 65 x 95 x 95 mm                                                                | Optimum mounting height                       | 2,8 m                                                                          |
|----------------------------|--------------------------------------------------------------------------------|-----------------------------------------------|--------------------------------------------------------------------------------|
| Manufacturer's Warranty    | 5 years                                                                        | Detection angle                               | Aisle, 360 °                                                                   |
| Settings via               | Remote control, Potentiometers,                                                | Angle of aperture                             | 45 °                                                                           |
|                            | Smart Remote                                                                   | Sneak-by guard                                | Yes                                                                            |
| With remote control        | No                                                                             | Capability of masking out individual segments | Yes                                                                            |
| Version                    | DALI-2 APC - surface, sq.                                                      |                                               |                                                                                |
| PU1, EAN                   | 4007841010584                                                                  | Electronic scalability                        | No                                                                             |
| Туре                       | Motion detectors                                                               | Mechanical scalability                        | No                                                                             |
| Application, place         | Outdoors, Indoors                                                              | Reach, radial                                 | 12 x 6 m (72 m <sup>2</sup> )                                                  |
| Application, room          | corridor / aisle, multi-storey /<br>underground car park, outdoors,<br>Indoors | Reach, tangential                             | 23 x 6 m (138 m <sup>2</sup> )                                                 |
|                            |                                                                                | Switching zones                               | 280 switching zones                                                            |
| Colour                     | white                                                                          | Functions C                                   | Normal / test mode, Manual ON /<br>ON-OFF, Constant-lighting control<br>ON-OFF |
| Colour, RAL                | 9003                                                                           |                                               |                                                                                |
| Includes corner wall mount | No                                                                             | Twilight setting                              | 2 – 1000 lx                                                                    |
| Installation site          | ceiling                                                                        | Time setting                                  | 5 s – 15 Min.                                                                  |
| Installation               | Surface wiring, Ceiling                                                        | Basic light level function                    | Yes                                                                            |
| IP-rating                  | IP54                                                                           | Basic light level function time               | 1-30 min, all night                                                            |