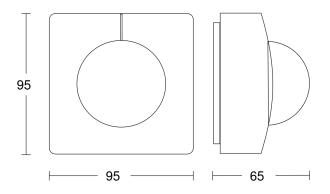

#### **Dimension Drawing**

#### **Technical specifications**

| Dimensions (L x W x H)     | 65 x 95 x 95 mm                                                                | Optimum mounting height                       | 2,8 m                                                                          |
|----------------------------|--------------------------------------------------------------------------------|-----------------------------------------------|--------------------------------------------------------------------------------|
| Manufacturer's Warranty    | 5 years                                                                        | Detection angle                               | Aisle, 360 °                                                                   |
| Settings via               | Remote control, Potentiometers,                                                | Angle of aperture                             | 45 °                                                                           |
|                            | Smart Remote                                                                   | Sneak-by guard                                | Yes                                                                            |
| With remote control        | No                                                                             | Capability of masking out individual segments | Yes                                                                            |
| Version                    | DALI-2 APC - surface, sq.                                                      |                                               |                                                                                |
| PU1, EAN                   | 4007841010584                                                                  | Electronic scalability                        | No                                                                             |
| Туре                       | Motion detectors                                                               | Mechanical scalability                        | No                                                                             |
| Application, place         | Outdoors, Indoors                                                              | Reach, radial                                 | 12 x 6 m (72 m <sup>2</sup> )                                                  |
| Application, room          | corridor / aisle, multi-storey /<br>underground car park, outdoors,<br>Indoors | Reach, tangential                             | 23 x 6 m (138 m <sup>2</sup> )                                                 |
|                            |                                                                                | Switching zones                               | 280 switching zones                                                            |
| Colour                     | white                                                                          | Functions C                                   | Normal / test mode, Manual ON /<br>ON-OFF, Constant-lighting control<br>ON-OFF |
| Colour, RAL                | 9003                                                                           |                                               |                                                                                |
| Includes corner wall mount | No                                                                             | Twilight setting                              | 2 – 1000 lx                                                                    |
| Installation site          | ceiling                                                                        | Time setting                                  | 5 s – 15 Min.                                                                  |
| Installation               | Surface wiring, Ceiling                                                        | Basic light level function                    | Yes                                                                            |
| IP-rating                  | IP54                                                                           | Basic light level function time               | 1-30 min, all night                                                            |