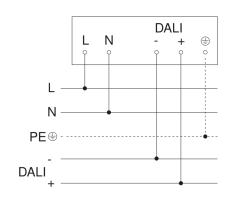

– 60 Hz           |
| Control output, Dali | Broadcast 1x30 electronic ballasts |
| Technology, sensors  | passive infrared, Light sensor     |
| Mounting height      | 2,50 – 5,00 m                      |
| Mounting height max. | 5,00 m                             |

#### Accessories

| EAN 4007841 009151 | Remote control Smart Remote |
|--------------------|-----------------------------|
| EAN 4007841 559410 | Service remote control RC8  |
| EAN 4007841 592806 | User remote control RC5     |
| EAN 4007841 056711 | Black cover for IR-sensors  |

Motion detector - Professional Line

## IS 345

DALI-2 APC - surface, sq. EAN 4007841 010584 Article number 010584



## **Detection Zone**



Possible mounting height: 2,50 m – 5,00 m Orange: radial Black: tangential

## Master circuit diagram



#### **Dimension Drawing**



## Circuit diagram for interconnecting DALI-2 APC with DALI-2 IPD