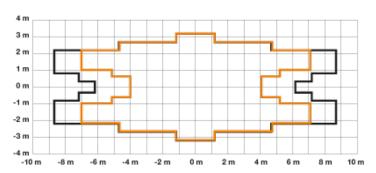

## **Functional description**

Aisles and long corridors place special demands on sensor performance. The detection area of the sensor must be narrow and long. Only in this way can the fewest possible sensors cover sections of the greatest possible length. Tried and proven over and again, the IS 345 is the specialist for indoor applications of this type. It is specially designed for detection in corridors and has an angle of aperture of 45°. This means that it can watch over an area of up to 20 x 4 metres tangentially.

## Sensorenerfassungsbereich 1