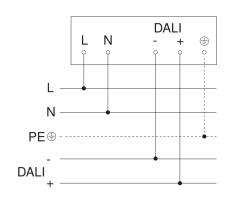

Constant-lighting control       | Yes                 |
| Interconnection                 | Yes                 |
| Type of interconnection         | Master/slave        |
| Interconnection via             | Cable               |

#### Accessories

| EAN 4007841 009151 | Remote control Smart Remote |
|--------------------|-----------------------------|
| EAN 4007841 559410 | Service remote control RC8  |
| EAN 4007841 592806 | User remote control RC5     |
| EAN 4007841 056711 | Black cover for IR-sensors  |

Motion detector - Professional Line

# IS 3360 MX Highbay

DALI-2 APC - surface, sq. EAN 4007841 010577 Article number 010577



# **Detection Zone**



Possible mounting height: 4,00 m - 14,00 m Orange: radial Black: tangential

## **Dimension Drawing**



# Master circuit diagram



# Circuit diagram for interconnecting DALI-2 APC with DALI-2 IPD