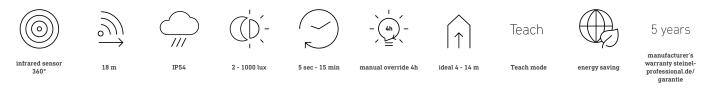

#### **Function description**

A head for heights. Powerful reach. Reliable. IS 3360 MX Highbay motion detector – ideal for high ceilings in industrial buildings or commercial properties. For mounting heights of up to 14 m. High-precision 360° infrared sensor. Maximum reach: 18 m. For watching over up to 1000 sq.m. Available as square surface-mounted and concealed version.

#### **Technical specifications**

| Dimensions (L x W x H)     | 65 x 95 x 95 mm                                 |
|----------------------------|-------------------------------------------------|
| With motion detector       | Yes                                             |
| Manufacturer's Warranty    | 5 years                                         |
| Settings via               | Remote control, Potentiometers,<br>Smart Remote |
| With remote control        | No                                              |
| Version                    | DALI-2 APC - surface, sq.                       |
| PU1, EAN                   | 4007841010577                                   |
| Туре                       | Motion detectors                                |
| Application, place         | Indoors                                         |
| Application, room          | high-bay warehouse, sports hall,<br>Indoors     |
| Colour                     | white                                           |
| Colour, RAL                | 9003                                            |
| Includes corner wall mount | No                                              |
| Installation site          | ceiling                                         |
| Installation               | Surface wiring, Ceiling                         |

| Optimum mounting height                       | 12 m                                                                           |
|-----------------------------------------------|--------------------------------------------------------------------------------|
| Detection angle                               | 360 °                                                                          |
| Angle of aperture                             | 180 °                                                                          |
| Sneak-by guard                                | Yes                                                                            |
| Capability of masking out individual segments | Yes                                                                            |
| Electronic scalability                        | No                                                                             |
| Mechanical scalability                        | No                                                                             |
| Reach, radial                                 | Ø 14 m (154 m <sup>2</sup> )                                                   |
| Reach, tangential                             | Ø 36 m (1018 m²)                                                               |
| Switching zones                               | 1416 switching zones                                                           |
| Cover material                                | shrouds                                                                        |
| Functions                                     | Normal / test mode, Manual ON /<br>ON-OFF, Constant-lighting control<br>ON-OFF |
| Twilight setting                              | 2 – 1000 lx                                                                    |
| Time setting                                  | 5 s – 15 Min.                                                                  |
| Basic light level function                    | Yes                                                                            |

## **Technical specifications**

| IP-rating            | IP54                               |
|----------------------|------------------------------------|
| Ambient temperature  | -20 - 50 °C                        |
| Material             | Plastic                            |
| Mains power supply   | 220 – 240 V / 50 – 60 Hz           |
| Control output, Dali | Broadcast 1x30 electronic ballasts |
| Technology, sensors  | passive infrared, Light sensor     |
| Mounting height      | 4,00 – 14,00 m                     |
| Mounting height max. | 14,00 m                            |

| Basic light level function time | 1-30 min, all night |
|---------------------------------|---------------------|
| Main light adjustable           | 50 - 100 %          |
| Twilight setting TEACH          | Yes                 |
| Constant-lighting control       | Yes                 |
| Interconnection                 | Yes                 |
| Type of interconnection         | Master/slave        |
| Interconnection via             | Cable               |