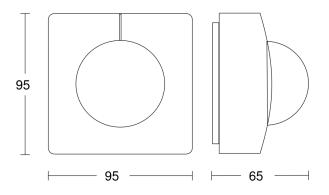

#### **Technical specifications**

| Dimensions (L x W x H)     | 65 x 95 x 95 mm                                 |
|----------------------------|-------------------------------------------------|
| With motion detector       | Yes                                             |
| Manufacturer's Warranty    | 5 years                                         |
| Settings via               | Remote control, Potentiometers,<br>Smart Remote |
| With remote control        | No                                              |
| Version                    | DALI-2 APC - surface, sq.                       |
| PU1, EAN                   | 4007841010577                                   |
| Туре                       | Motion detectors                                |
| Application, place         | Indoors                                         |
| Application, room          | high-bay warehouse, sports hall,<br>Indoors     |
| Colour                     | white                                           |
| Colour, RAL                | 9003                                            |
| Includes corner wall mount | No                                              |
| Installation site          | ceiling                                         |
| Installation               | Surface wiring, Ceiling                         |

## **Dimension Drawing**