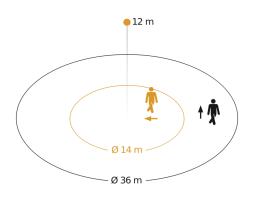

| Optimum mounting height                       | 12 m                                                                           |
|-----------------------------------------------|--------------------------------------------------------------------------------|
| Detection angle                               | 360 °                                                                          |
| Angle of aperture                             | 180 °                                                                          |
| Sneak-by guard                                | Yes                                                                            |
| Capability of masking out individual segments | Yes                                                                            |
| Electronic scalability                        | No                                                                             |
| Mechanical scalability                        | No                                                                             |
| Reach, radial                                 | Ø 14 m (154 m <sup>2</sup> )                                                   |
| Reach, tangential                             | Ø 36 m (1018 m²)                                                               |
| Switching zones                               | 1416 switching zones                                                           |
| Cover material                                | shrouds                                                                        |
| Functions                                     | Normal / test mode, Manual ON /<br>ON-OFF, Constant-lighting control<br>ON-OFF |
| Twilight setting                              | 2 – 1000 lx                                                                    |
| Time setting                                  | 5 s – 15 Min.                                                                  |
| Basic light level function                    | Yes                                                                            |

# **Detection Zone**

Possible mounting height: 4,00 m - 14,00 m Orange: radial Black: tangential