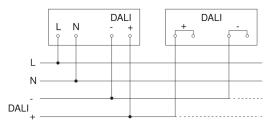

ection                 | Yes                 |
| Type of interconnection         | Master/slave        |
| Interconnection via             | Cable               |

#### Accessories

| EAN 4007841 009151 | Remote control Smart Remote |
|--------------------|-----------------------------|
| EAN 4007841 559410 | Service remote control RC8  |
| EAN 4007841 592806 | User remote control RC5     |
| EAN 4007841 056711 | Black cover for IR-sensors  |

Motion detector - Professional Line

# IS 3360 MX Highbay

DALI-2 APC - surface, sq. EAN 4007841 010577 Article number 010577



# **Detection Zone**



Possible mounting height: 4,00 m - 14,00 m Orange: radial Black: tangential

## **Dimension Drawing**



# Master circuit diagram



# Circuit diagram for interconnecting DALI-2 APC with DALI-2 IPD