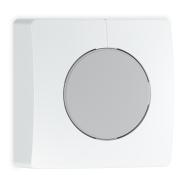

## NightMatic 5000-3

DALI-2 Application Controller - white EAN 4007841 011703

2 - 1000 lux

warranty CE steinel-professional.de/garantie

**Function description** 

Intelligent lighting control. NightMatic 5000-3 photo-electric lighting controller for indoors and out, ideal for illuminating shop windows, advertising and specific areas through the night, diffuse light measurement for monitoring the complete ambient brightness, unique night economy mode.