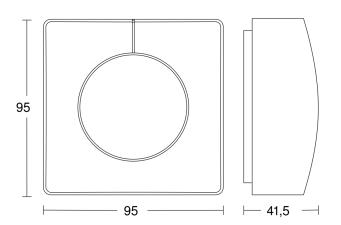

arranty | 5 years                                                                        |
| Version                 | DALI-2 Application Controller - white                                          |
| PU1, EAN                | 4007841011703                                                                  |
|                         |                                                                                |

### Accessories

| EAN 4007841 648015 | Corner wall mount 3000     |
|--------------------|----------------------------|
| EAN 4007841 035174 | Corner wall mount 3000     |
| EAN 4007841 559410 | Service remote control RC8 |

#### Photo-cell controller - Professional Line

# NightMatic 5000-3

DALI-2 Application Controller - white EAN 4007841 011703



## **Dimension Drawing**



## Master circuit diagram