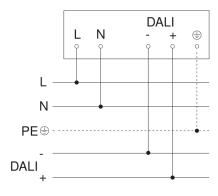

|
| Version                 | DALI-2 Application Controller - white                                          |
| PU1, EAN                | 4007841011703                                                                  |
|                         |                                                                                |

### Accessories

| EAN 4007841 648015 | Corner wall mount 3000     |
|--------------------|----------------------------|
| EAN 4007841 035174 | Corner wall mount 3000     |
| EAN 4007841 559410 | Service remote control RC8 |

#### Photo-cell controller - Professional Line

# NightMatic 5000-3

DALI-2 Application Controller - white EAN 4007841 011703



## **Dimension Drawing**



## Master circuit diagram