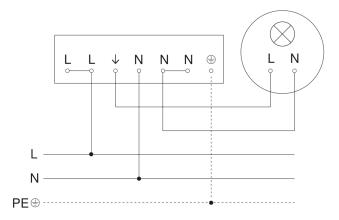

|
| black                                             |
| 9005                                              |
| 5 years                                           |
| COM1 - black                                      |
| 4007841011680                                     |
|                                                   |

## Accessories

| EAN 4007841 648015 | Corner wall mount 3000     |
|--------------------|----------------------------|
| EAN 4007841 035174 | Corner wall mount 3000     |
| EAN 4007841 559410 | Service remote control RC8 |

#### Photo-cell controller - Professional Line

# NightMatic 5000-3

COM1 - black EAN 4007841 011680



### **Dimension Drawing**



### Master circuit diagram



## Master/slave interconnection circuit diagram