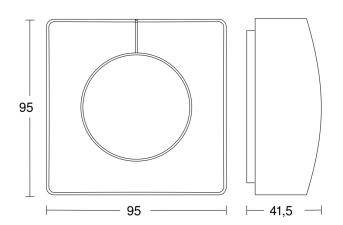

|
| Plastic                                           |
| -20 - 50 °C                                       |
| black                                             |
| 9005                                              |
| 5 years                                           |
| COM1 - black                                      |
| 4007841011680                                     |
|                                                   |

## Accessories

| EAN 4007841 648015 | Corner wall mount 3000     |
|--------------------|----------------------------|
| EAN 4007841 035174 | Corner wall mount 3000     |
| EAN 4007841 559410 | Service remote control RC8 |

#### Photo-cell controller - Professional Line

# NightMatic 5000-3

COM1 - black EAN 4007841 011680



### **Dimension Drawing**



### Master circuit diagram



## Master/slave interconnection circuit diagram