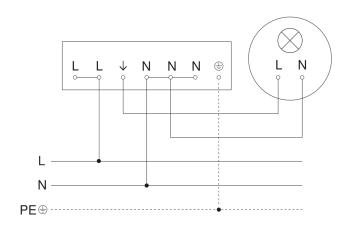

|
| -20 - 50 °C                                       |
| black                                             |
| 9005                                              |
| 5 years                                           |
| COM1 - black                                      |
| 4007841011680                                     |
|                                                   |

## Accessories

| EAN 4007841 648015 | Corner wall mount 3000     |
|--------------------|----------------------------|
| EAN 4007841 035174 | Corner wall mount 3000     |
| EAN 4007841 559410 | Service remote control RC8 |

#### Photo-cell controller - Professional Line

# NightMatic 5000-3

COM1 - black EAN 4007841 011680



### **Dimension Drawing**



### Master circuit diagram



## Master/slave interconnection circuit diagram