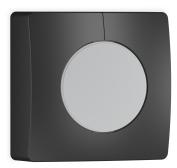

Photo-cell controller - Professional Line

DALI-2 Application Controller - black EAN 4007841 033729

Photo-cell controller - Professional Line

NightMatic 5000-3

DALI-2 Application Controller - black EAN 4007841 033729