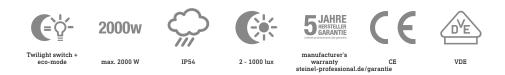

#### **Technical specifications**

| Туре                       | Photo-cell controller              | Functions      |
|----------------------------|------------------------------------|----------------|
| Dimensions (L x W x H)     | 42 x 95 x 95 mm                    |                |
| Mains power supply         | 220 – 240 V / 50 – 60 Hz           | Settings via   |
| Sensor Technology          | Light sensor                       | IP-rating      |
| Application, place         | Indoors                            | Material       |
| Installation site          | wall, corner                       | Ambient tempe  |
| Installation               | Surface wiring                     | Colour         |
| Twilight setting           | 2 – 1000 lx                        | Colour, RAL    |
| Control output, Dali       | Broadcast 1x30 electronic ballasts | Manufacturer's |
| Basic light level function | Yes                                | Version        |
|                            |                                    |                |

| Functions               | Normal / test mode, Manual ON /<br>ON-OFF, Constant-lighting control<br>ON-OFF |  |
|-------------------------|--------------------------------------------------------------------------------|--|
| Settings via            | Remote control, Potentiometers,<br>Smart Remote                                |  |
| IP-rating               | IP54                                                                           |  |
| Material                | Plastic                                                                        |  |
| Ambient temperature     | -20 – 50 °C                                                                    |  |
| Colour                  | black                                                                          |  |
| Colour, RAL             | 9005                                                                           |  |
| Manufacturer's Warranty | 5 years                                                                        |  |
| Version                 | DALI-2 Application Controller - black                                          |  |
| PU1, EAN                | 4007841033729                                                                  |  |