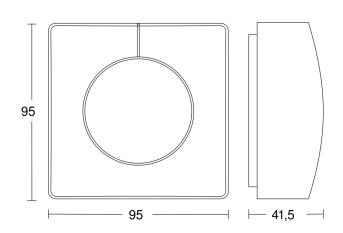

# **Dimension Drawing**

#### **Technical specifications**

| Туре                       | Photo-cell controller              | Functions      |
|----------------------------|------------------------------------|----------------|
| Dimensions (L x W x H)     | 42 x 95 x 95 mm                    |                |
| Mains power supply         | 220 – 240 V / 50 – 60 Hz           | Settings via   |
| Sensor Technology          | Light sensor                       | IP-rating      |
| Application, place         | Indoors                            | Material       |
| Installation site          | wall, corner                       | Ambient tempe  |
| Installation               | Surface wiring                     | Colour         |
| Twilight setting           | 2 – 1000 lx                        | Colour, RAL    |
| Control output, Dali       | Broadcast 1x30 electronic ballasts | Manufacturer's |
| Basic light level function | Yes                                | Version        |
|                            |                                    |                |