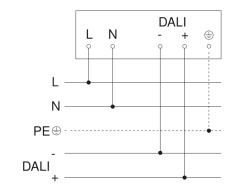

|  |
| Manufacturer's Warranty | 5 years                                                                        |  |
| Version                 | DALI-2 Application Controller - black                                          |  |
| PU1, EAN                | 4007841033729                                                                  |  |

## Accessories

| EAN 4007841 648015 | Corner wall mount 3000     |
|--------------------|----------------------------|
| EAN 4007841 035174 | Corner wall mount 3000     |
| EAN 4007841 559410 | Service remote control RC8 |

Photo-cell controller - Professional Line

NightMatic 5000-3

DALI-2 Application Controller - black EAN 4007841 033729



# **Dimension Drawing**



# Master circuit diagram