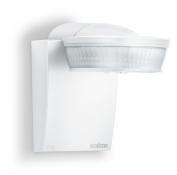

#### **Function description**

King of the infrared motion detectors. The revolutionary sensIQ KNX for indoors and out, ideal for building entrances, loading bays, installation height up to 5 m, quadruple sensor system for optimum coverage over a 300° detection angle, 20 m range (tangential), metre-precision reach setting in 3 different directions. Remote control and corner wall mount bracket included.