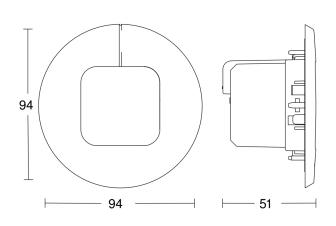

### **Dimension Drawing**

### **Technical specifications**

| Туре                                          | Presence detector                                                                                      |
|-----------------------------------------------|--------------------------------------------------------------------------------------------------------|
| Dimensions (Ø x H)                            | 94 x 55 mm                                                                                             |
| Mains power supply                            | 16 V                                                                                                   |
| Sensor Technology                             | passive infrared                                                                                       |
| Application, place                            | Indoors                                                                                                |
| Application, place, room                      | one-person office, hotel room, care<br>room, function room / ancillary<br>room, WC / washroom, indoors |
| Installation site                             | ceiling                                                                                                |
| Type of installation                          | Concealed wiring                                                                                       |
| Switching zones                               | 408 switching zones                                                                                    |
| Electronic scalability                        | No                                                                                                     |
| Mechanical scalability                        | No                                                                                                     |
| Mounting height                               | 2,50 – 4,00 m                                                                                          |
| Optimum mounting height                       | 2,8 m                                                                                                  |
| Detection angle                               | 360 °                                                                                                  |
| Sneak-by guard                                | No                                                                                                     |
| Capability of masking out individual segments | No                                                                                                     |
| Reach, detail                                 | Retina lens and hexagonal Fresnel structure                                                            |
| Reach, radial                                 | 4 x 4 m (16 m²)                                                                                        |
|                                               |                                                                                                        |