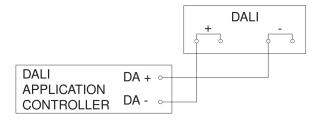

|
| Material                     | Plastic                     |
| Ambient temperature          | 0 – 40 °C                   |
| Colour                       | white                       |
| Colour, RAL                  | 9010                        |
| Manufacturer's Warranty      | 5 years                     |
| Version                      | DALI-2 Input Device - round |
| PU1, EAN                     | 4007841057527               |

https://www.steinel.de

Presence detector

**IR Quattro SLIM XS** 

DALI-2 Input Device - round EAN 4007841 057527



### Accessories

EAN 4007841 009151 Remote

Remote control Smart Remote

## **Detection Zone**

# ●2.8 m ♣ ↑ ♣ 4 m

Mögliche Montagehöhe: 2,50 m – 4,00 m Orange: Präsenz, tangential und radial

## **Circuit diagram**



### **Dimension Drawing**