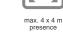

## **Detection Zone**

# ●2.8 m ♣ ↑ ♣ 4 m

Mögliche Montagehöhe: 2,50 m – 4,00 m Orange: Präsenz, tangential und radial