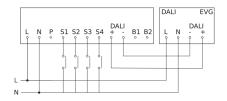

### Master circuit diagram

### Master circuit diagram with electronic ballast OFF

#### Master circuit diagram with switched luminaire

### Master/slave and master/master interconnection circuit diagram