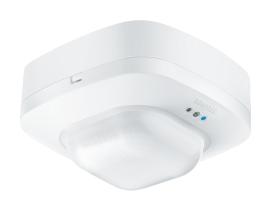

# IR Quattro HD 24m DALI plus

steinel

Surface wiring EAN 4007841 035273 Article number 035273

4800 zones

5 years

manufacturer's warranty steinelprofessional.de/ garantie

**Function description** 

The gateway to intelligent lighting control. Intelligent infrared presence detector IR Quattro HD DALI plus with a wide range of additional functions, ideal for classrooms, open-plan offices and multi-storey car parks, mounting height up to 10 m, with three lighting channels (DALI addressable) for up to 64 luminaires, easily set up via app. Additional floating relay, constant-lighting control and variable light-level functions, button interface for all 3 lighting channels for controlling and dimming the floating relay (lighting mode), remotely controllable via Smart Remote.

#### **Technical specifications**

| Dimensions (L x W x H)  | 65 x 120 x 120 mm                                                                                                                                                                                                                            |
|-------------------------|----------------------------------------------------------------------------------------------------------------------------------------------------------------------------------------------------------------------------------------------|
| With motion detector    | Yes                                                                                                                                                                                                                                          |
| Manufacturer's Warranty | 5 years                                                                                                                                                                                                                                      |
| Settings via            | Remote control, Smart Remote                                                                                                                                                                                                                 |
| With remote control     | No                                                                                                                                                                                                                                           |
| Version                 | Surface wiring                                                                                                                                                                                                                               |
| PU1, EAN                | 4007841035273                                                                                                                                                                                                                                |
| Туре                    | Presence detector                                                                                                                                                                                                                            |
| Application, place      | Indoors                                                                                                                                                                                                                                      |
| Application, room       | classroom, lecture hall, open-plan office, high-bay warehouse, production facilities, conference room / meeting room, duty room, recreation room, changing room, sports hall, reception / lobby, multistorey / underground car park, Indoors |
| Colour                  | white                                                                                                                                                                                                                                        |
|                         |                                                                                                                                                                                                                                              |