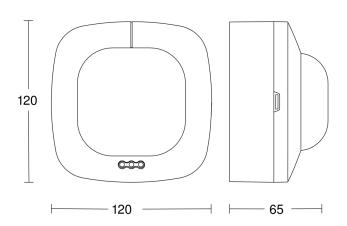

#### **Dimension Drawing**

#### **Technical specifications**

| Dimensions (L x W x H)  | 65 x 120 x 120 mm                                                                                                                                                                                                                            |
|-------------------------|----------------------------------------------------------------------------------------------------------------------------------------------------------------------------------------------------------------------------------------------|
| With motion detector    | Yes                                                                                                                                                                                                                                          |
| Manufacturer's Warranty | 5 years                                                                                                                                                                                                                                      |
| Settings via            | Remote control, Smart Remote                                                                                                                                                                                                                 |
| With remote control     | No                                                                                                                                                                                                                                           |
| Version                 | Surface wiring                                                                                                                                                                                                                               |
| PU1, EAN                | 4007841035273                                                                                                                                                                                                                                |
| Туре                    | Presence detector                                                                                                                                                                                                                            |
| Application, place      | Indoors                                                                                                                                                                                                                                      |
| Application, room       | classroom, lecture hall, open-plan office, high-bay warehouse, production facilities, conference room / meeting room, duty room, recreation room, changing room, sports hall, reception / lobby, multistorey / underground car park, Indoors |
| Colour                  | white                                                                                                                                                                                                                                        |
|                         |                                                                                                                                                                                                                                              |