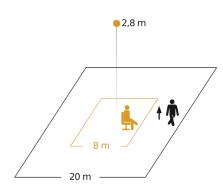

#### **Detection Zone**

Possible mounting height: 2,50 m - 10,00 m

Orange: presence Black: tangential

| Mounting height max.                          | 10,00 m                                                                                                                                           |
|-----------------------------------------------|---------------------------------------------------------------------------------------------------------------------------------------------------|
| Optimum mounting height                       | 2,8 m                                                                                                                                             |
| Detection angle                               | 360 °                                                                                                                                             |
| Angle of aperture                             | 160 °                                                                                                                                             |
| Sneak-by guard                                | Yes                                                                                                                                               |
| Capability of masking out individual segments | No                                                                                                                                                |
| Electronic scalability                        | No                                                                                                                                                |
| Mechanical scalability                        | Yes                                                                                                                                               |
| Reach, radial                                 | 8 x 8 m (64 m <sup>2</sup> )                                                                                                                      |
| Reach, tangential                             | 20 x 20 m (400 m <sup>2</sup> )                                                                                                                   |
| Reach, presence                               | 8 x 8 m (64 m <sup>2</sup> )                                                                                                                      |
| Switching zones                               | 4800 switching zones                                                                                                                              |
| Functions                                     | 4 inputs for conventional switches,<br>Semi-/fully automatic, Constant-<br>lighting control ON-OFF, Master/<br>slave override, Neighbouring group |