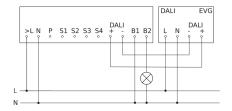

|
| Interconnection                 | Yes                                                |
| Type of interconnection         | Master/master, Master/slave                        |
| Interconnection via             | Cable, DALI bus                                    |

# IR Quattro HD 24m DALI plus



Surface wiring EAN 4007841 035273 Article number 035273

#### **Detection Zone**



Possible mounting height: 2,50 m - 10,00 m

Orange: presence Black: tangential

### Master circuit diagram



#### **Dimension Drawing**



### Master circuit diagram with electronic ballast OFF



# IR Quattro HD 24m DALI plus



Surface wiring EAN 4007841 035273 Article number 035273

#### Master circuit diagram with switched luminaire

### Master/slave and master/master interconnection circuit diagram