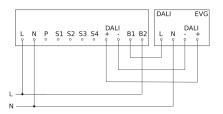

|
| Twilight setting TEACH          | Yes                                                |
| Constant-lighting control       | Yes                                                |
| Interconnection                 | Yes                                                |
| Type of interconnection         | Master/master, Master/slave                        |
| Interconnection via             | Cable, DALI bus                                    |

# IR Quattro HD 24m DALI plus



Surface wiring EAN 4007841 035273 Article number 035273

#### **Detection Zone**



Possible mounting height: 2,50 m - 10,00 m

Orange: presence Black: tangential

### Master circuit diagram



#### **Dimension Drawing**



### Master circuit diagram with electronic ballast OFF



# IR Quattro HD 24m DALI plus



Surface wiring EAN 4007841 035273 Article number 035273

#### Master circuit diagram with switched luminaire

### Master/slave and master/master interconnection circuit diagram