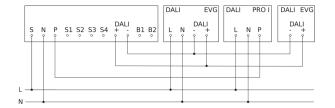

|
| Interconnection                 | Yes                                                |
| Type of interconnection         | Master/master, Master/slave                        |
| Interconnection via             | Cable, DALI bus                                    |

# IR Quattro HD 24m DALI plus



Surface wiring EAN 4007841 035273 Article number 035273

#### **Detection Zone**



Possible mounting height: 2,50 m - 10,00 m

Orange: presence Black: tangential

### Master circuit diagram



#### **Dimension Drawing**



### Master circuit diagram with electronic ballast OFF



# IR Quattro HD 24m DALI plus



Surface wiring EAN 4007841 035273 Article number 035273

#### Master circuit diagram with switched luminaire

### Master/slave and master/master interconnection circuit diagram