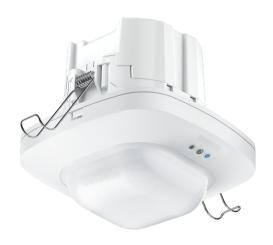

## IR Quattro HD 24m DALI plus

In-ceiling installation

In-ceiling installation EAN 4007841 035204 Article number 035204

4800 zones

10 - 1000 lux

5 years

manufacturer's warranty steinelprofessional.de/ garantie

**Function description** 

The gateway to intelligent lighting control. Intelligent infrared presence detector IR Quattro HD DALI plus with a wide range of additional functions, ideal for classrooms, open-plan offices and multi-storey car parks, mounting height up to 10 m, with three lighting channels (DALI addressable) for up to 64 luminaires, easily set up via app. Additional floating relay, constant-lighting control and variable light-level functions, button interface for all 3 lighting channels for controlling and dimming the floating relay (lighting mode), remotely controllable via Smart Remote.

#### **Technical specifications**

| Dimensions (L x W x H)  | 120 x 120 x 119 mm                                                                                                                                                                                                                           |
|-------------------------|----------------------------------------------------------------------------------------------------------------------------------------------------------------------------------------------------------------------------------------------|
| With motion detector    | Yes                                                                                                                                                                                                                                          |
| Manufacturer's Warranty | 5 years                                                                                                                                                                                                                                      |
| Settings via            | Remote control, Smart Remote                                                                                                                                                                                                                 |
| With remote control     | No                                                                                                                                                                                                                                           |
| Version                 | In-ceiling installation                                                                                                                                                                                                                      |
| PU1, EAN                | 4007841035204                                                                                                                                                                                                                                |
| Туре                    | Presence detector                                                                                                                                                                                                                            |
| Application, place      | Indoors                                                                                                                                                                                                                                      |
| Application, room       | classroom, lecture hall, open-plan office, high-bay warehouse, production facilities, conference room / meeting room, duty room, recreation room, changing room, sports hall, reception / lobby, multistorey / underground car park, Indoors |
| Colour                  | white                                                                                                                                                                                                                                        |