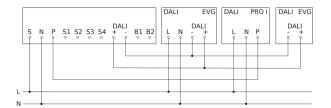

| Yes                                                |
| Type of interconnection         | Master/master, Master/slave                        |
| Interconnection via             | Cable, DALI bus                                    |

## IR Quattro HD 24m DALI plus



In-ceiling installation EAN 4007841 035204 Article number 035204

#### **Detection Zone**



Possible mounting height: 2,50 m - 10,00 m

Orange: presence Black: tangential

#### Master circuit diagram



#### **Dimension Drawing**



### Master circuit diagram with electronic ballast OFF



05.2023

### IR Quattro HD 24m DALI plus



In-ceiling installation EAN 4007841 035204 Article number 035204

#### Master circuit diagram with switched luminaire

#### Master/slave and master/master interconnection circuit diagram