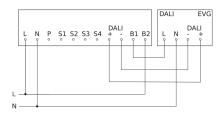

|
| Twilight setting TEACH          | Yes                                                |
| Constant-lighting control       | Yes                                                |
| Interconnection                 | Yes                                                |
| Type of interconnection         | Master/master, Master/slave                        |
| Interconnection via             | Cable, DALI bus                                    |

## IR Quattro HD 24m DALI plus



In-ceiling installation EAN 4007841 035204 Article number 035204

#### **Detection Zone**



Possible mounting height: 2,50 m - 10,00 m

Orange: presence Black: tangential

#### Master circuit diagram



#### **Dimension Drawing**



### Master circuit diagram with electronic ballast OFF



05.2023

### IR Quattro HD 24m DALI plus



In-ceiling installation EAN 4007841 035204 Article number 035204

#### Master circuit diagram with switched luminaire

#### Master/slave and master/master interconnection circuit diagram