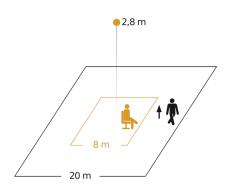

| Mounting height max.                          | 10,00 m                                                                                                                                           |
|-----------------------------------------------|---------------------------------------------------------------------------------------------------------------------------------------------------|
| Optimum mounting height                       | 2,8 m                                                                                                                                             |
| Detection angle                               | 360°                                                                                                                                              |
| Angle of aperture                             | 160 °                                                                                                                                             |
| Sneak-by guard                                | Yes                                                                                                                                               |
| Capability of masking out individual segments | No                                                                                                                                                |
| Electronic scalability                        | No                                                                                                                                                |
| Mechanical scalability                        | Yes                                                                                                                                               |
| Reach, radial                                 | 8 x 8 m (64 m <sup>2</sup> )                                                                                                                      |
| Reach, tangential                             | 20 x 20 m (400 m <sup>2</sup> )                                                                                                                   |
| Reach, presence                               | 8 x 8 m (64 m <sup>2</sup> )                                                                                                                      |
| Switching zones                               | 4800 switching zones                                                                                                                              |
| Functions                                     | 4 inputs for conventional switches,<br>Semi-/fully automatic, Constant-<br>lighting control ON-OFF, Master/<br>slave override, Neighbouring group |

#### **Detection Zone**

Possible mounting height: 2,50 m - 10,00 m

Orange: presence Black: tangential