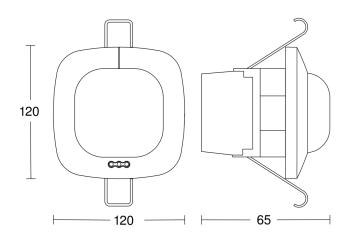

#### **Technical specifications**

| Dimensions (L x W x H)  | 120 x 120 x 119 mm                                                                                                                                                                                                                           |
|-------------------------|----------------------------------------------------------------------------------------------------------------------------------------------------------------------------------------------------------------------------------------------|
| With motion detector    | Yes                                                                                                                                                                                                                                          |
| Manufacturer's Warranty | 5 years                                                                                                                                                                                                                                      |
| Settings via            | Remote control, Smart Remote                                                                                                                                                                                                                 |
| With remote control     | No                                                                                                                                                                                                                                           |
| Version                 | In-ceiling installation                                                                                                                                                                                                                      |
| PU1, EAN                | 4007841035204                                                                                                                                                                                                                                |
| Туре                    | Presence detector                                                                                                                                                                                                                            |
| Application, place      | Indoors                                                                                                                                                                                                                                      |
| Application, room       | classroom, lecture hall, open-plan office, high-bay warehouse, production facilities, conference room / meeting room, duty room, recreation room, changing room, sports hall, reception / lobby, multistorey / underground car park, Indoors |
| Colour                  | white                                                                                                                                                                                                                                        |

#### **Dimension Drawing**