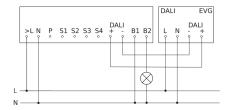

| Yes                                                |
| Type of interconnection         | Master/master, Master/slave                        |
| Interconnection via             | Cable, DALI bus                                    |

## IR Quattro HD 24m DALI plus



In-ceiling installation EAN 4007841 035204 Article number 035204

#### **Detection Zone**



Possible mounting height: 2,50 m - 10,00 m

Orange: presence Black: tangential

#### Master circuit diagram



#### **Dimension Drawing**



### Master circuit diagram with electronic ballast OFF



05.2023

### IR Quattro HD 24m DALI plus



In-ceiling installation EAN 4007841 035204 Article number 035204

#### Master circuit diagram with switched luminaire

#### Master/slave and master/master interconnection circuit diagram