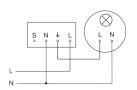

|
| Type of interconnection    | Master/master, Master/slave                                                                                                                    |
| Interconnection via        | Bluetooth                                                                                                                                      |

#### Presence detector - Professional Line

# **True Presence**

COM1 - in-ceiling installation white EAN 4007841 079444 Article number 079444



#### **Detection Zone**



Mögliche Montagehöhe: 2,00 m – 12,00 m Orange: True Presence Schwarz: Bewegung und Präsenz

# **Dimension Drawing 1**



## **Dimension Drawing 2**



### Master circuit diagram