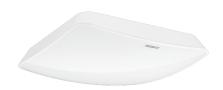

# True Presence

COM1 - in-ceiling installation white EAN 4007841 079444 Article number 079444

2000 W

2000 W max. (LED-ready)

IP20

### **Function description**

The world's first true presence detector! No unnecessary stay-ON times any more – no unnecessary electricity costs. Precision high-frequency measurement of the surrounding area provides 100 per-cent reliable detection. The True Presence detector reliably identifies whether persons are present or absent over an area of 64 m<sup>2</sup> – on the basis of the body's micro movements as well as human vital functions, such as breathing in and out, or shoulder movement. The new standard in building automation. Easy to control via app and Bluetooth.

#### **Technical specifications**

| Dimensions (L x W x H)  | 89 x 103 x 103 mm                                                                                                                                                                                                                                                                                                         |
|-------------------------|---------------------------------------------------------------------------------------------------------------------------------------------------------------------------------------------------------------------------------------------------------------------------------------------------------------------------|
| With motion detector    | Yes                                                                                                                                                                                                                                                                                                                       |
| Manufacturer's Warranty | 5 years                                                                                                                                                                                                                                                                                                                   |
| Settings via            | Bluetooth                                                                                                                                                                                                                                                                                                                 |
| With remote control     | No                                                                                                                                                                                                                                                                                                                        |
| Version                 | COM1 - in-ceiling installation white                                                                                                                                                                                                                                                                                      |
| PU1, EAN                | 4007841079444                                                                                                                                                                                                                                                                                                             |
| Туре                    | Presence detector                                                                                                                                                                                                                                                                                                         |
| Application, place      | Indoors                                                                                                                                                                                                                                                                                                                   |
| Application, room       | classroom, lecture hall, one-person office, open-plan office, high-bay warehouse, production facilities, conference room / meeting room, hotel room, care room, duty room, recreation room, dining hall / staff restaurant, changing room, kitchenette, sports hall, reception / lobby, WC / washroom, warehouse, Indoors |