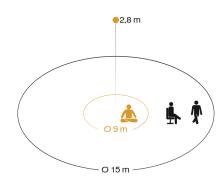

| Mounting height max.                          | 12,00 m                                    |
|-----------------------------------------------|--------------------------------------------|
| Optimum mounting height                       | 2,8 m                                      |
| HF-system                                     | 7,2 GHz                                    |
| Detection                                     | also through glass, wood and stud<br>walls |
| Detection angle                               | 360 °                                      |
| Angle of aperture                             | 160 °                                      |
| Sneak-by guard                                | Yes                                        |
| Capability of masking out individual segments | No                                         |
| Electronic scalability                        | Yes                                        |
| Mechanical scalability                        | No                                         |
| Reach, radial                                 | Ø 15 m (177 m²)                            |
| Reach, tangential                             | Ø 15 m (177 m²)                            |
| Reach, presence                               | Ø 15 m (177 m²)                            |
| True Presence reach                           | Ø 9 m (64 m²)                              |
| Transmitter power                             | < 1 mW                                     |

#### **Detection Zone**

Mögliche Montagehöhe: 2,00 m – 12,00 m Orange: True Presence Schwarz: Bewegung und Präsenz