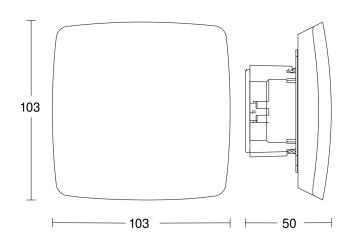

#### **Technical specifications**

| Dimensions (L x W x H)  | 89 x 103 x 103 mm                                                                                                                                                                                                                                                                                                         |
|-------------------------|---------------------------------------------------------------------------------------------------------------------------------------------------------------------------------------------------------------------------------------------------------------------------------------------------------------------------|
| With motion detector    | Yes                                                                                                                                                                                                                                                                                                                       |
| Manufacturer's Warranty | 5 years                                                                                                                                                                                                                                                                                                                   |
| Settings via            | Bluetooth                                                                                                                                                                                                                                                                                                                 |
| With remote control     | No                                                                                                                                                                                                                                                                                                                        |
| Version                 | COM1 - in-ceiling installation white                                                                                                                                                                                                                                                                                      |
| PU1, EAN                | 4007841079444                                                                                                                                                                                                                                                                                                             |
| Туре                    | Presence detector                                                                                                                                                                                                                                                                                                         |
| Application, place      | Indoors                                                                                                                                                                                                                                                                                                                   |
| Application, room       | classroom, lecture hall, one-person office, open-plan office, high-bay warehouse, production facilities, conference room / meeting room, hotel room, care room, duty room, recreation room, dining hall / staff restaurant, changing room, kitchenette, sports hall, reception / lobby, WC / washroom, warehouse, Indoors |

# **Dimension Drawing 1**