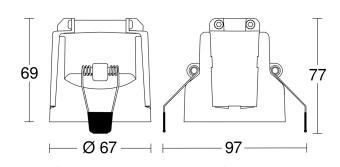

| Mounting height max.                          | 12,00 m                                    |
|-----------------------------------------------|--------------------------------------------|
| Optimum mounting height                       | 2,8 m                                      |
| HF-system                                     | 7,2 GHz                                    |
| Detection                                     | also through glass, wood and stud<br>walls |
| Detection angle                               | 360 °                                      |
| Angle of aperture                             | 160 °                                      |
| Sneak-by guard                                | Yes                                        |
| Capability of masking out individual segments | No                                         |
| Electronic scalability                        | Yes                                        |
| Mechanical scalability                        | No                                         |
| Reach, radial                                 | Ø 15 m (177 m²)                            |
| Reach, tangential                             | Ø 15 m (177 m²)                            |
| Reach, presence                               | Ø 15 m (177 m²)                            |
| True Presence reach                           | Ø 9 m (64 m²)                              |
| Transmitter power                             | < 1 mW                                     |

## **Dimension Drawing 2**