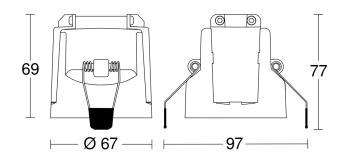

ght max. | 3,50 m                           |
|                      |                                  |

| No                          |
|-----------------------------|
| Yes                         |
| No                          |
| Yes                         |
| Master/master, Master/slave |
| Cable                       |
|                             |

### Accessories

| EAN 4007841 009151 | Remote control Smart Remote |
|--------------------|-----------------------------|
| EAN 4007841 559410 | Service remote control RC8  |

## **US 360**

COM1 - in-ceiling installation EAN 4007841 079611 Article number 079611



## **Detection Zone**



Mögliche Montagehöhe: 2,50 m – 3,50 m Orange: Präsenz und tangential Schwarz: radial

## **Dimension Drawing 1**



## **Dimension Drawing 2**



## Master circuit diagram





COM1 - in-ceiling installation EAN 4007841 079611 Article number 079611



### Master/master interconnection circuit diagram



## Master/slave interconnection circuit diagram