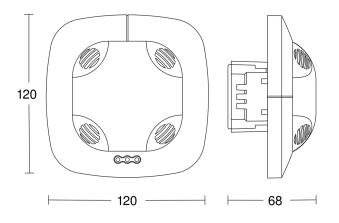

### **Technical specifications**

| Dimensions (L x W x H)     | 105 x 120 x 120 mm                                                                                                                                                                         |
|----------------------------|--------------------------------------------------------------------------------------------------------------------------------------------------------------------------------------------|
| Manufacturer's Warranty    | 5 years                                                                                                                                                                                    |
| Settings via               | Remote control, DIP switches,<br>Potentiometers, Smart Remote                                                                                                                              |
| With remote control        | No                                                                                                                                                                                         |
| Version                    | COM1 - in-ceiling installation                                                                                                                                                             |
| PU1, EAN                   | 4007841079611                                                                                                                                                                              |
| Туре                       | Presence detector                                                                                                                                                                          |
| Application, place         | Indoors                                                                                                                                                                                    |
| Application, room          | classroom, one-person office, open-<br>plan office, conference room /<br>meeting room, duty room, recreation<br>room, function room / ancillary room,<br>stairwell, WC / washroom, Indoors |
| Colour                     | white                                                                                                                                                                                      |
| Colour, RAL                | 9010                                                                                                                                                                                       |
| Includes corner wall mount | No                                                                                                                                                                                         |
| Installation site          | ceiling                                                                                                                                                                                    |
|                            |                                                                                                                                                                                            |

## **Dimension Drawing 1**