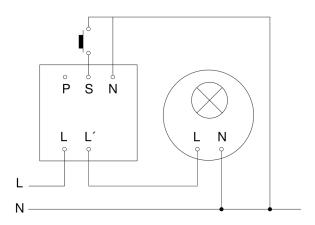

## Master circuit diagram

COM1 - in-ceiling installation EAN 4007841 079611 Article number 079611