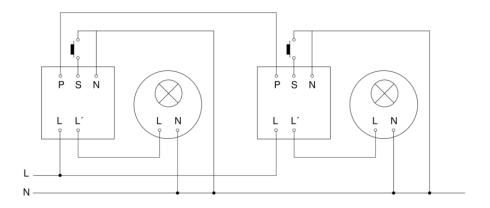

----------|
| Yes                         |
| No                          |
| Yes                         |
| Master/master, Master/slave |
| Cable                       |
|                             |

### Accessories

| EAN 4007841 009151 | Remote control Smart Remote |
|--------------------|-----------------------------|
| EAN 4007841 559410 | Service remote control RC8  |

## **US 360**

COM1 - in-ceiling installation EAN 4007841 079611 Article number 079611



## **Detection Zone**



Mögliche Montagehöhe: 2,50 m – 3,50 m Orange: Präsenz und tangential Schwarz: radial

## **Dimension Drawing 1**



## **Dimension Drawing 2**



## Master circuit diagram





COM1 - in-ceiling installation EAN 4007841 079611 Article number 079611



### Master/master interconnection circuit diagram



## Master/slave interconnection circuit diagram