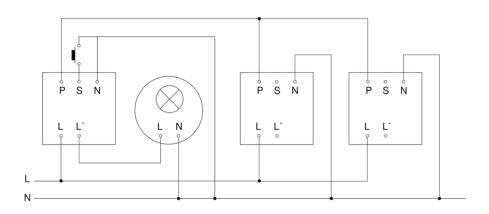

|
| Yes                         |
| Master/master, Master/slave |
| Cable                       |
|                             |

### Accessories

| EAN 4007841 009151 | Remote control Smart Remote |
|--------------------|-----------------------------|
| EAN 4007841 559410 | Service remote control RC8  |

## **US 360**

COM1 - in-ceiling installation EAN 4007841 079611 Article number 079611



## **Detection Zone**



Mögliche Montagehöhe: 2,50 m – 3,50 m Orange: Präsenz und tangential Schwarz: radial

## **Dimension Drawing 1**



## **Dimension Drawing 2**



## Master circuit diagram





COM1 - in-ceiling installation EAN 4007841 079611 Article number 079611



### Master/master interconnection circuit diagram



## Master/slave interconnection circuit diagram