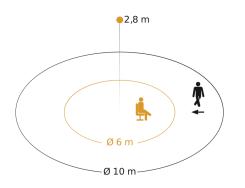

| Optimum mounting height                       | 2,8 m                                                                                         |
|-----------------------------------------------|-----------------------------------------------------------------------------------------------|
| Ultrasonic technology                         | 40 kHz                                                                                        |
| Detection angle                               | 360 °                                                                                         |
| Angle of aperture                             | 180 °                                                                                         |
| Sneak-by guard                                | Yes                                                                                           |
| Capability of masking out individual segments | No                                                                                            |
| Electronic scalability                        | Yes                                                                                           |
| Mechanical scalability                        | No                                                                                            |
| Reach, radial                                 | Ø 10 m (79 m <sup>2</sup> )                                                                   |
| Reach, tangential                             | Ø 6 m (28 m²)                                                                                 |
| Reach, presence                               | Ø 6 m (28 m²)                                                                                 |
| Functions                                     | Normal / test mode, Semi-/fully<br>automatic, Pushbutton / switch<br>mode, Manual ON / ON-OFF |
| Twilight setting                              | 10 – 1000 lx                                                                                  |
| Time setting                                  | 30 s – 30 Min.                                                                                |
| Basic light level function                    | No                                                                                            |
|                                               |                                                                                               |

## **Detection Zone**

Mögliche Montagehöhe: 2,50 m – 3,50 m Orange: Präsenz und tangential Schwarz: radial