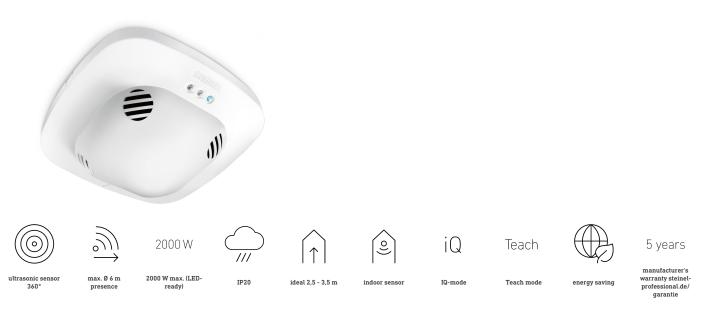

### **Function description**

Detects without obstructions. 360° ultrasonic presence detector US 360, ideal for offices, conference rooms, store rooms and class rooms. 36 sq.m. presence detection zone, immune to obstacles, envelops objects as opposed to penetrating them, detection regardless of temperature, electronically adjustable reach, COM1 for switching light ON and OFF.

### **Technical specifications**

| Dimensions (L x W x H)     | 105 x 120 x 120 mm                                                                                                                                                                         |
|----------------------------|--------------------------------------------------------------------------------------------------------------------------------------------------------------------------------------------|
| Manufacturer's Warranty    | 5 years                                                                                                                                                                                    |
| Settings via               | Remote control, DIP switches,<br>Potentiometers, Smart Remote                                                                                                                              |
| With remote control        | No                                                                                                                                                                                         |
| Version                    | COM1 - in-ceiling installation                                                                                                                                                             |
| PU1, EAN                   | 4007841079611                                                                                                                                                                              |
| Туре                       | Presence detector                                                                                                                                                                          |
| Application, place         | Indoors                                                                                                                                                                                    |
| Application, room          | classroom, one-person office, open-<br>plan office, conference room /<br>meeting room, duty room, recreation<br>room, function room / ancillary room,<br>stairwell, WC / washroom, Indoors |
| Colour                     | white                                                                                                                                                                                      |
| Colour, RAL                | 9010                                                                                                                                                                                       |
| Includes corner wall mount | No                                                                                                                                                                                         |
| Installation site          | ceiling                                                                                                                                                                                    |
|                            |                                                                                                                                                                                            |

| Optimum mounting height                       | 2,8 m                                                                                         |
|-----------------------------------------------|-----------------------------------------------------------------------------------------------|
| Ultrasonic technology                         | 40 kHz                                                                                        |
| Detection angle                               | 360 °                                                                                         |
| Angle of aperture                             | 180 °                                                                                         |
| Sneak-by guard                                | Yes                                                                                           |
| Capability of masking out individual segments | No                                                                                            |
| Electronic scalability                        | Yes                                                                                           |
| Mechanical scalability                        | No                                                                                            |
| Reach, radial                                 | Ø 10 m (79 m <sup>2</sup> )                                                                   |
| Reach, tangential                             | Ø 6 m (28 m²)                                                                                 |
| Reach, presence                               | Ø 6 m (28 m²)                                                                                 |
| Functions                                     | Normal / test mode, Semi-/fully<br>automatic, Pushbutton / switch<br>mode, Manual ON / ON-OFF |
| Twilight setting                              | 10 – 1000 lx                                                                                  |
| Time setting                                  | 30 s – 30 Min.                                                                                |
| Basic light level function                    | No                                                                                            |
|                                               |                                                                                               |

## **Technical specifications**

| Installation         | In-ceiling installation, Ceiling |
|----------------------|----------------------------------|
| IP-rating            | IP20                             |
| Ambient temperature  | -25 – 55 °C                      |
| Material             | Plastic                          |
| Mains power supply   | 230 V / 50 – 60 Hz               |
| Sensor Technology    | Ultrasonic                       |
| Mounting height      | 2,50 – 3,50 m                    |
| Mounting height max. | 3,50 m                           |
|                      |                                  |